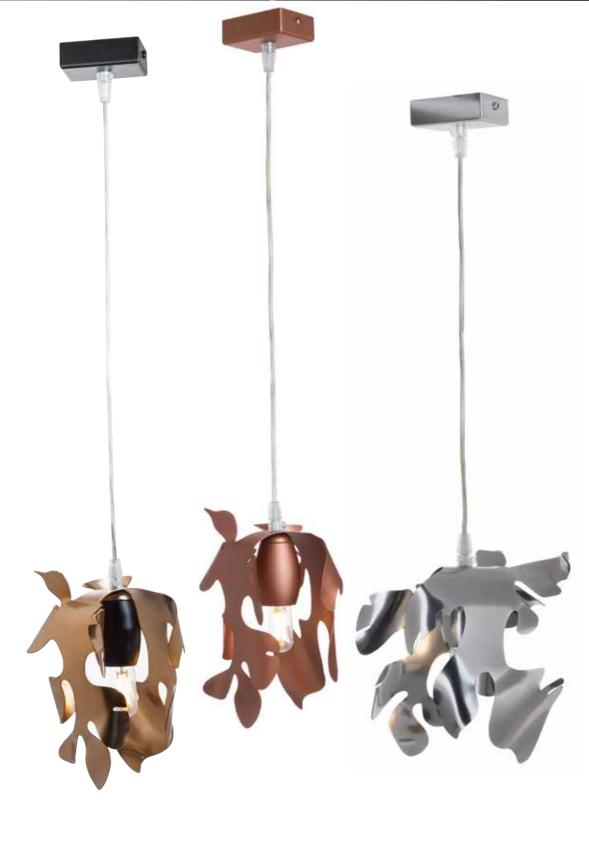

Suspension Eclisse

Technical data:

1 x E14 led

Suspension High level of craftsmanship of fine steel Dimension H 22 Ø 18 D 16 cm (Length of wire up 150 cm) Finish Black & Brass - Copper - Chrome Art. 2016/1 SL