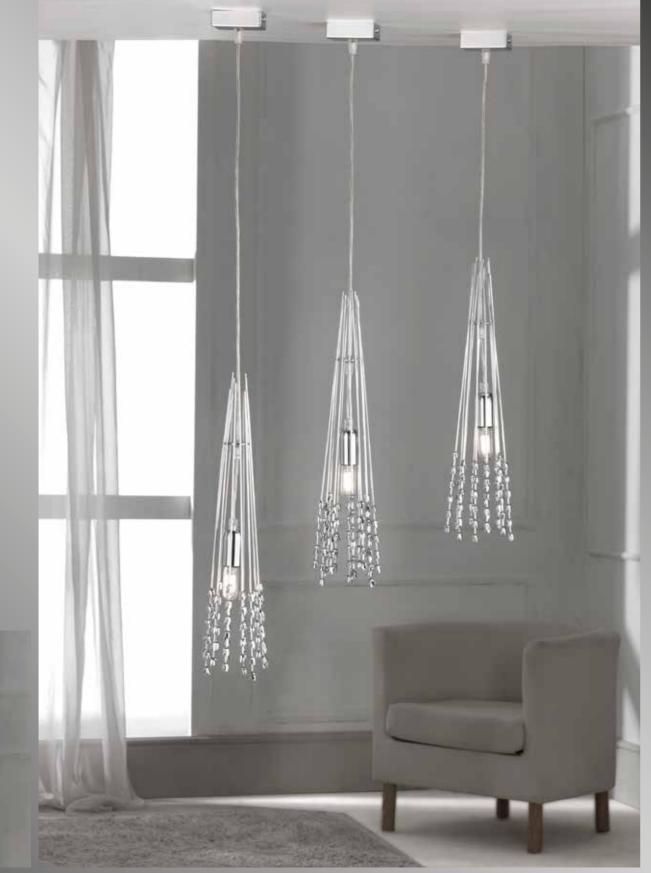

since 1964

**ECLISSE** by Daniele Tredici

Suspension EclisseArt. 2016/5 STechnical data:Suspension High level of craftsmanship of fine steel and crystal clear Pyrex glasses5 x G9 ledDimension H 41 Ø 64 D 22 cmFinish Color Chrome

Art. 2016/5 S