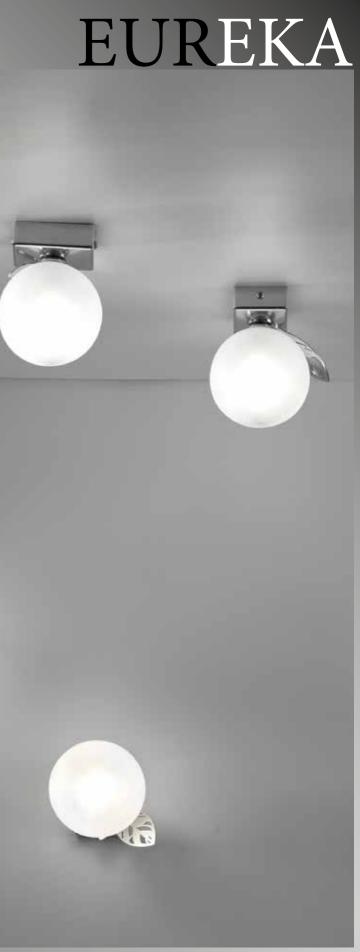

# LAVANDA

Suspension LAVANDA Technical data Suspension handmade forged iron 1 x E 14 LED Dimension H 49 ø 13 cm Finish Chrome

Art. LAVANDA

Spot / Wall lamp EUREKA Technical data Spot high level of craftsmanship of fine steel 1 x G9 LED Dimension H 14 ø 12 cm Finish Chrome