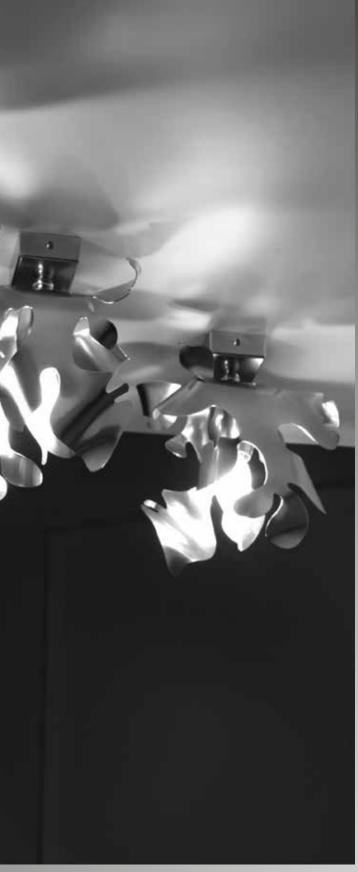

### ECLISSE

Spot ECLISSE Technical data Spot high level of craftsmanship of fine steel 1 x E14 LED Dimension H 23 L 19 Ø 15 cm Finish Chrome

Art. 2016/1 SPOT

Spot ECLISSE Technical data Spot high level of craftsmanship of fine steel 1 x E14 LED Dimension H 23 L 19 Ø 15 cm Finish Chrome

## ECLISSE

Art. 2016/1 SPOT