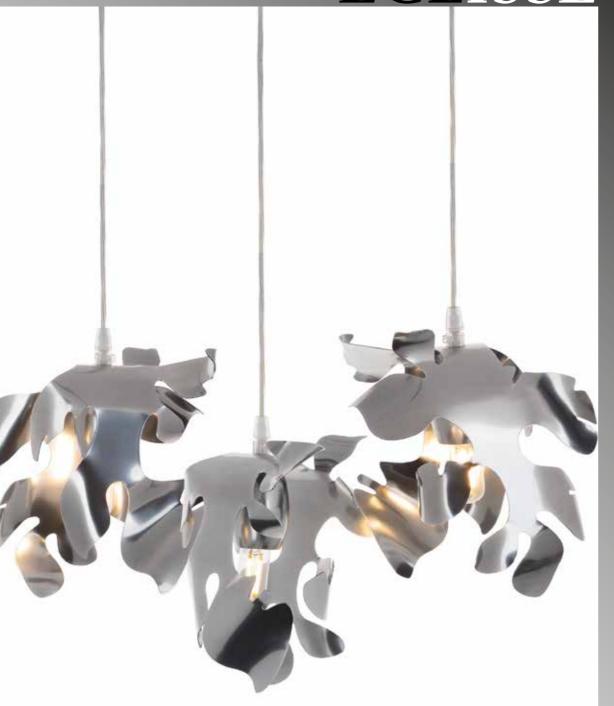

### SE CLIS E

A poetical lighting cluster you may combine with more and more to create your own atmosphere

Suspension Eclisse Technical data: Suspension High level of craftsmanship of fine steel 3 x E14 led Dimension H 26 Ø 52 (Length of wire up 150 cm) Finish Chrome