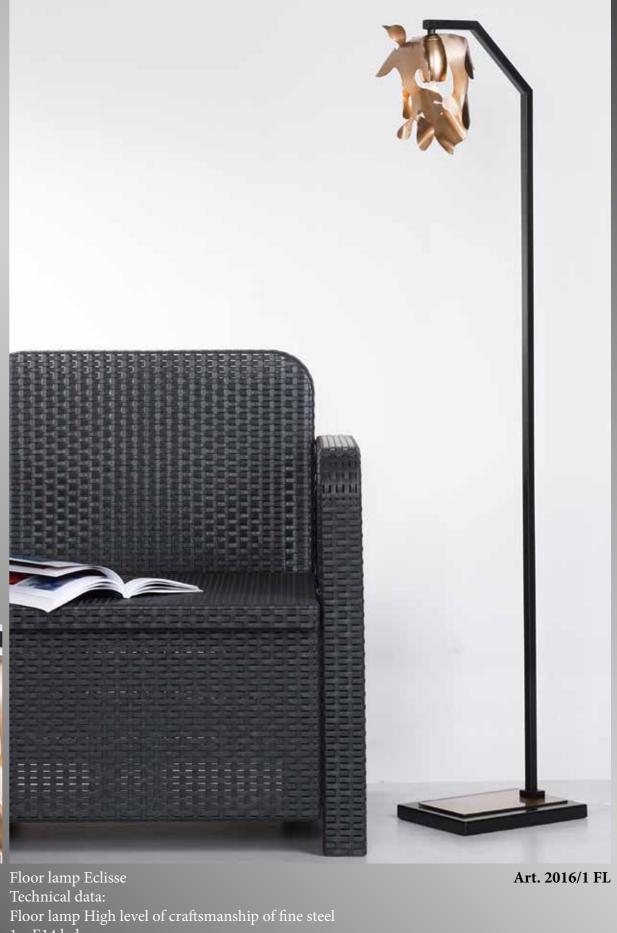

Floor lamp Eclisse Technical data: Floor lamp High level of craftsmanship of fine steel 1 x E14 led Dimension H 132 Ø 18 D 26 cm Finish Chrome - Black & Brass - Brass & Copper

Art. 2016/1 FL

1 x E14 led Dimension H 132 Ø 18 D 26 cm Finish Black & Brass