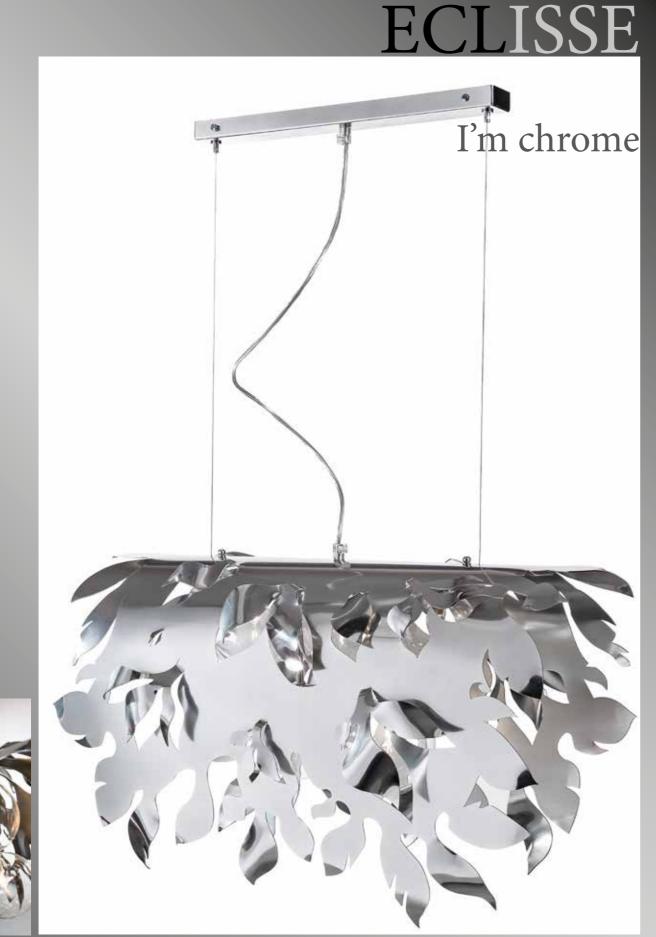

since 1964

**ECLISSE** by Daniele Tredici

Suspension EclisseArt. 2016/5 STechnical data:Suspension High level of craftsmanship of fine steel and crystal clear Pyrex glasses5 x G9 ledDimension H 41 Ø 64 D 22 cmFinish Color Chrome

Art. 2016/5 S