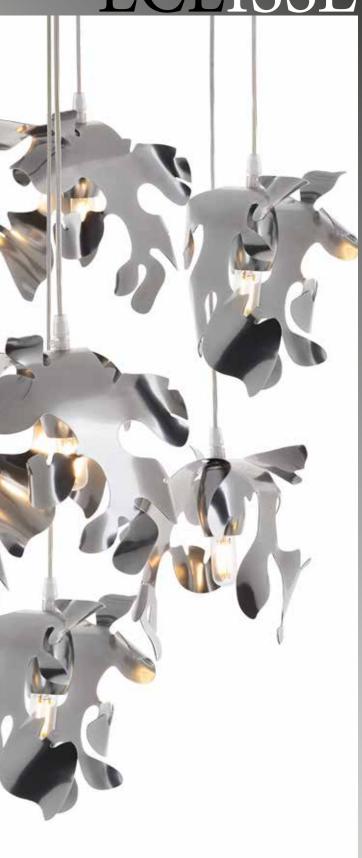

Suspension Eclisse Technical data: Suspension High level of craftsmanship of fine steel 7 x E14 led Dimension H 80 Ø 70 Finish Chrome

### F

Art. 2016/7 SL