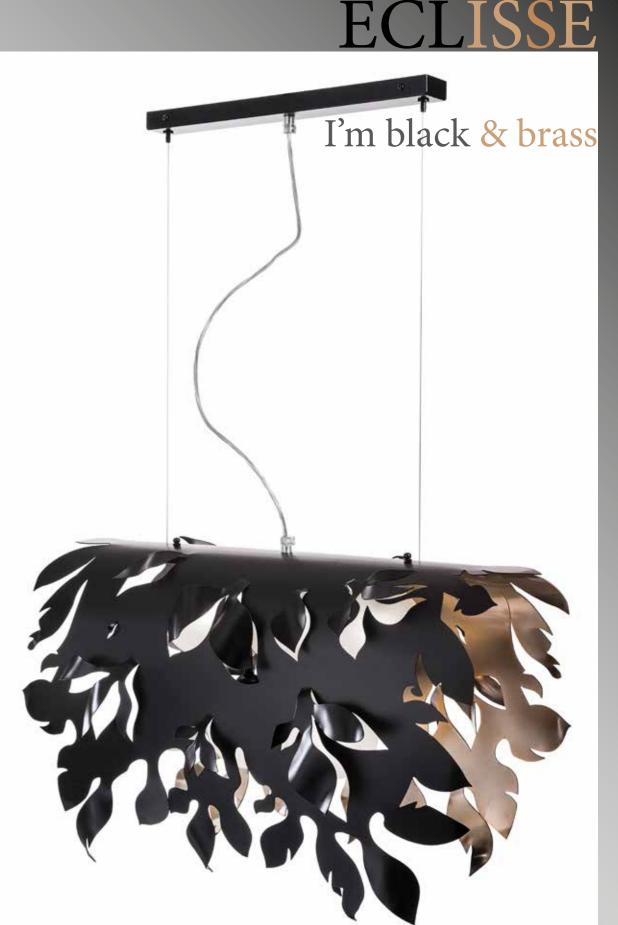

Suspension EclisseArTechnical data:Suspension High level of craftsmanship of fine steel and sandblasted Pyrex glasses5 x G9 ledDimension H 41 Ø 64 D 22 cm (Length of the steel cable up 150 cm)Finish Black & Brass