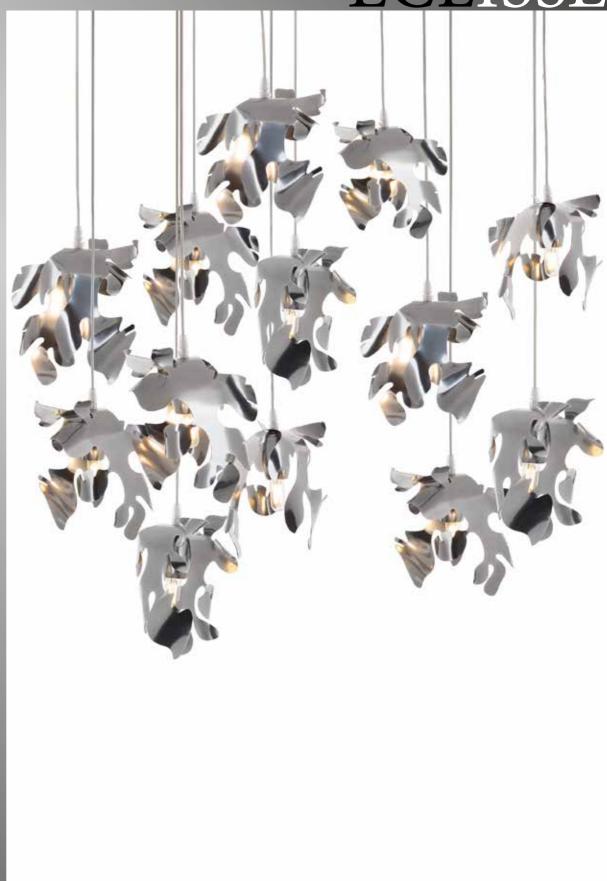

Art. 2016/3 SL

Suspension Eclisse Technical data: Suspension High level of craftsmanship of fine steel 13 x E14 led Dimension H110 Ø 110 Finish Chrome

Art. 2016/13 SL