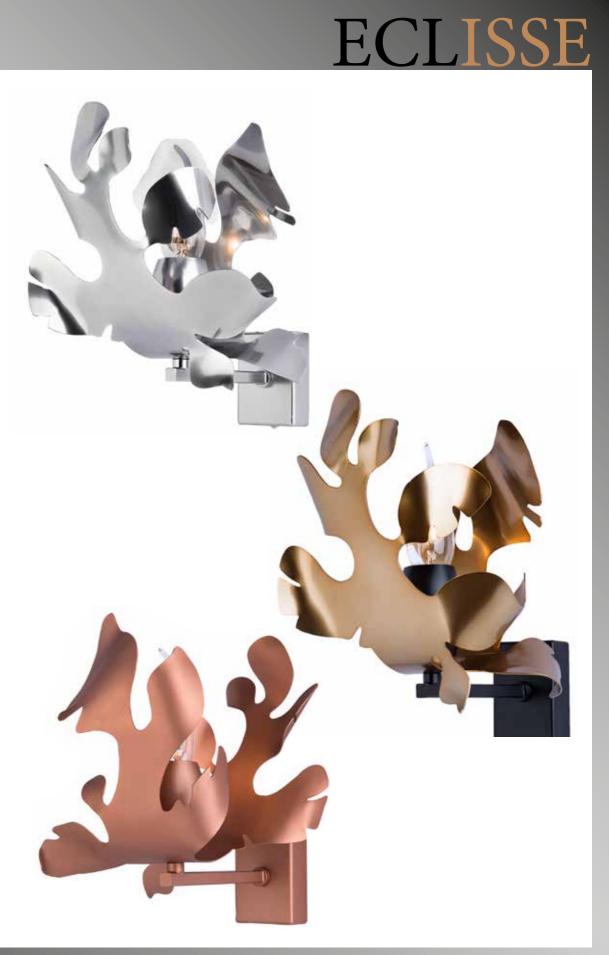

Floor lamp Eclisse Technical data: Floor lamp High level of craftsmanship of fine steel 1 x E14 led Dimension H 132 Ø 18 D 26 cm Finish Chrome - Black & Brass - Brass & Copper

Art. 2016/1 FL

1 x E14 led Dimension H 132 Ø 18 D 26 cm Finish Black & Brass