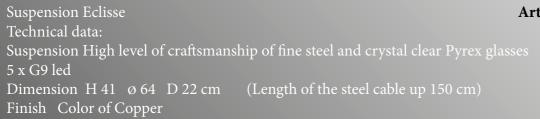

### LISSE E I'm copper

Wall lamp Eclisse Technical data: Wall lamp High level of craftsmanship of fine steel 1 x E14 led Dimension H 25 Ø 18 D 22 cm Finish Chrome - Black & Brass - Copper

Art. 2016/5 S

Art. 2016/1 WL