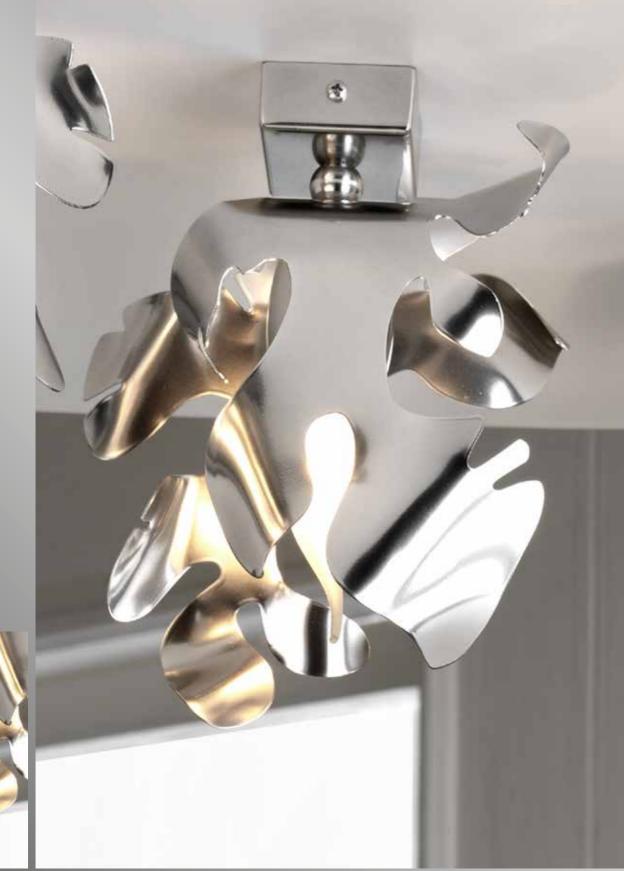

### ECLISSE

Spot ECLISSE Technical data Spot high level of craftsmanship of fine steel 1 x E14 LED Dimension H 23 L 19 Ø 15 cm Finish Chrome

Art. 2016/1 SPOT

Spot ECLISSE Technical data Spot high level of craftsmanship of fine steel 1 x E14 LED Dimension H 23 L 19 Ø 15 cm Finish Chrome

## ECLISSE

Art. 2016/1 SPOT