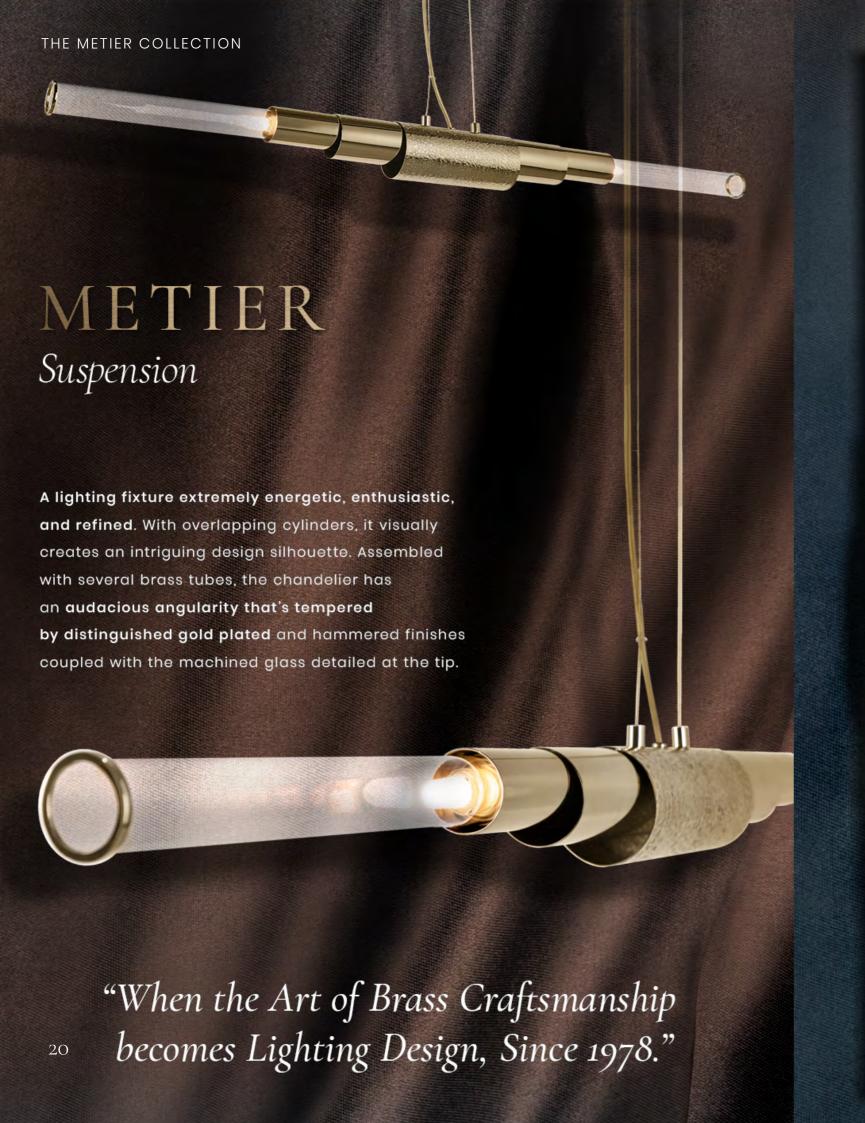

#### **SUSPENSION**

#### DIMENSIONS (approx.)

Height 115 cm | 45 in Diameter 8 cm | 3 in

WEIGHT

**Under Request** 

LAMPS

Number 2 Type: 40W max | G9

**PACKING** 

**Under Request** 