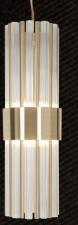

## METIER Wall Light

This light sconce is the selection for framing a dramatic corridor with perfectly balanced lighting that comes out of the tubes. Selected high-quality materials, top finishes, "strict design rules" define this design as a breakthrough, involving many carefully arranged elements.

#### **WALL LIGHT**

#### DIMENSIONS (approx.)

Height 115 cm | 45 in Diameter 8 cm | 3 in

WEIGHT

**Under Request** 

LAMPS

Number 2 Type: 40W max | G9

**PACKING** 

**Under Request** 