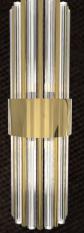

#### DIMENSIONS (approx.)

Height 115 cm | 45 in Diameter 8 cm | 3 in

WEIGHT

**Under Request** 

LAMPS

Number 2 Type: 40W max | G9

**PACKING** 

**Under Request** 