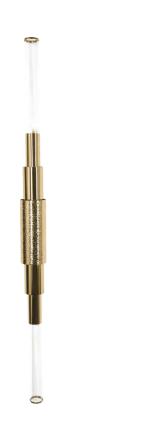

## METIER Wall Light

This light sconce is the selection for framing a dramatic corridor with perfectly balanced lighting that comes out of the tubes. Selected high-quality materials, top finishes, "strict design rules" define this design as a breakthrough, involving many carefully arranged elements.

#### **WALL LIGHT**

#### DIMENSIONS (approx.)

Height 115 cm | 45 in Diameter 8 cm | 3 in

WEIGHT

**Under Request** 

LAMPS

Number 2 Type: 40W max | G9

**PACKING** 

**Under Request** 