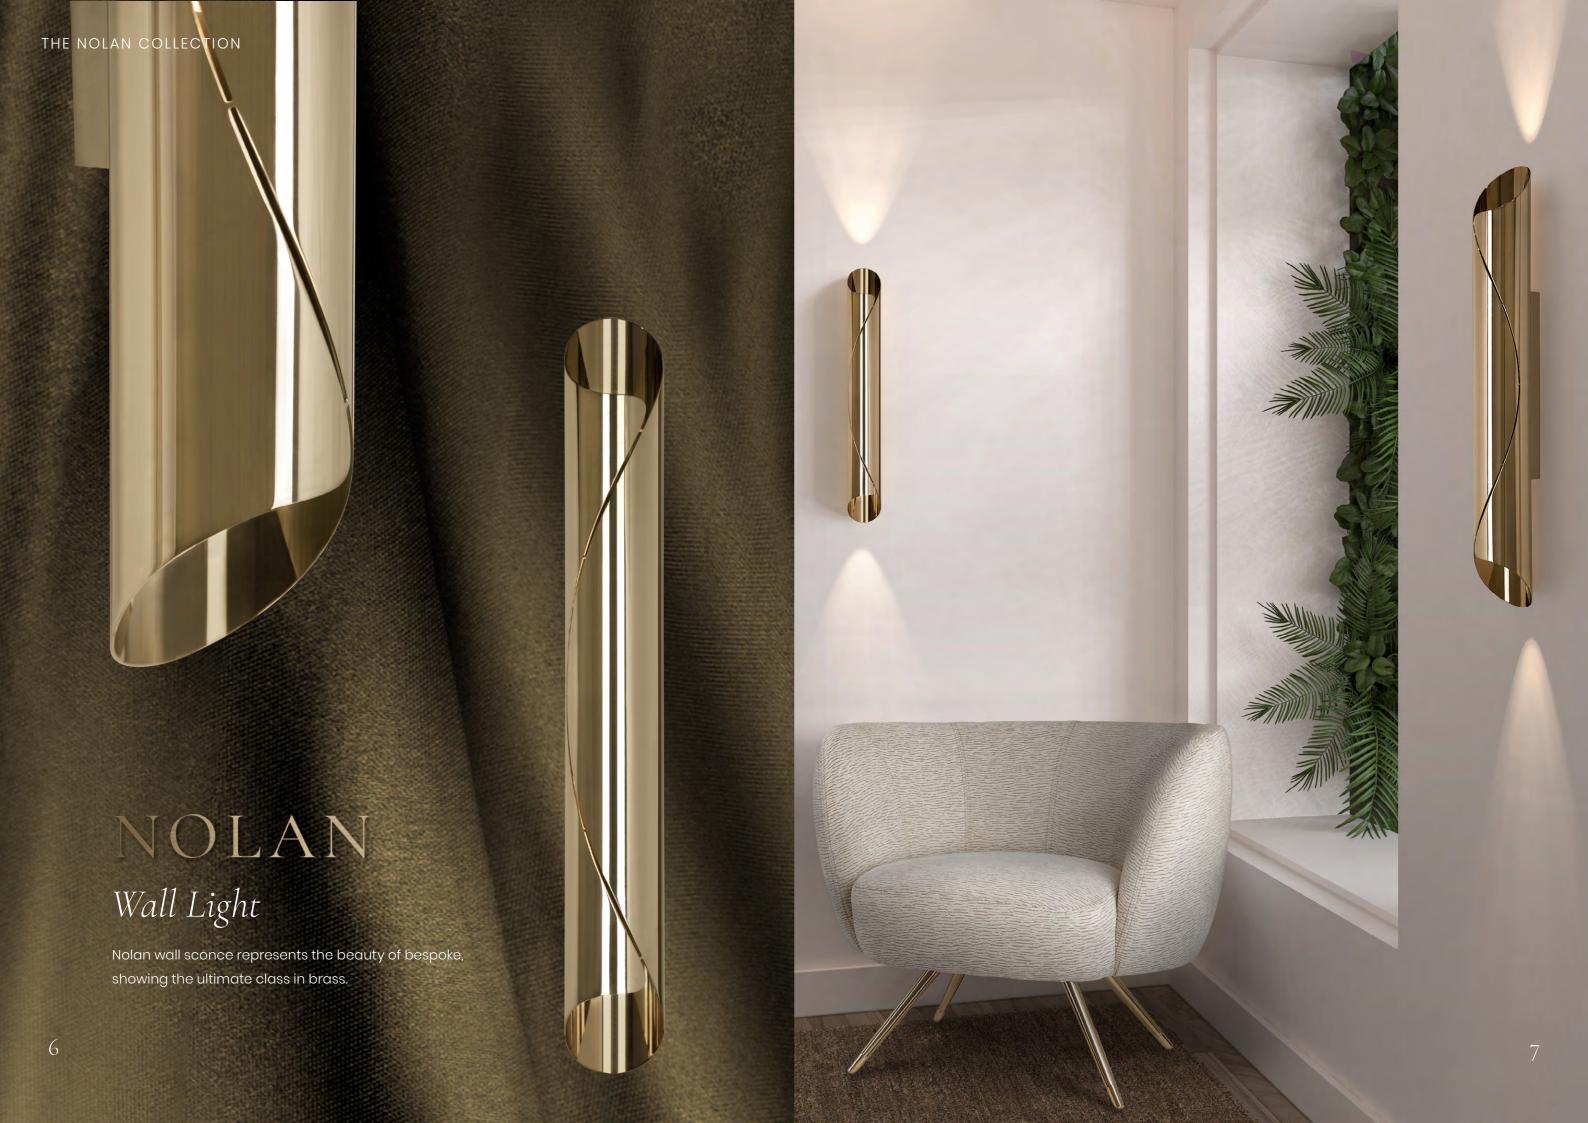

## METIER Wall Light

This light sconce is the selection for framing a dramatic corridor with perfectly balanced lighting that comes out of the tubes. Selected high-quality materials, top finishes, "strict design rules" define this design as a breakthrough, involving many carefully arranged elements.

#### **WALL LIGHT**