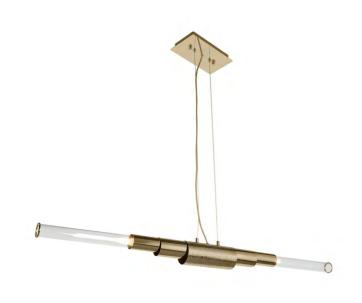

#### **SUSPENSION**

#### DIMENSIONS (approx.)

Height 115 cm | 45 in Diameter 8 cm | 3 in

WEIGHT

**Under Request** 

LAMPS

Number 2 Type: 40W max | G9

**PACKING** 

**Under Request** 