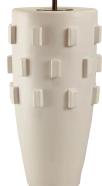

# TC0120 LOCKTON TABLE LAMP

Contemporary in style, this ceramic vase has applied rectangular shapes in relief with a white satin glaze. Shown with a 18" Warwick drum lampshade in lily linen.