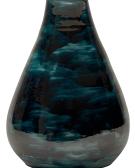

### TC0118 HANFORD BLUE TABLE LAMP

Defined by its pear shape, this ceramic table lamp has a blue hand-painted glaze reminiscent of night skies. Shown with a 17" Warwick drum lampshade in lily linen.

G1, Design Centre Chelsea Harbour, London SW10 0XE tel: 020 7349 4600 uk-sales@vaughandesigns.com export-sales@vaughandesigns.com contract-sales@vaughandesigns.com Please visit our new website www.vaughandesigns.com