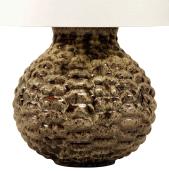

## TC0119 TOULON TABLE LAMP

Reminiscent of stones in a river, this ceramic table lamp has a undulating design and hand-painted glaze. Shown with a 16" Warwick drum lampshade in lily linen.