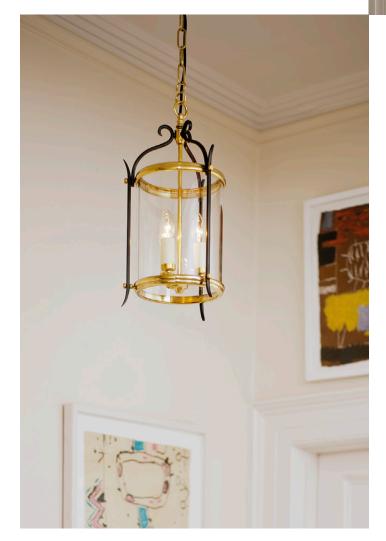

# CL0312.BR PETWORTH LANTERN, LARGE

Adding to the Petworth collection, is this new larger version with three lights fixed at different heights to give maximum wattage. Shown here in brass and also available in bronze or nickel.