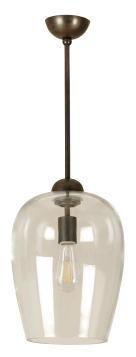

CL0241.BR STEPNEY PENDANT LIGHT Defined by its inverted tulip shaped glass, this pendant light is suspended from a fixed rod. Shown here in a bronze finish and also available in brass.

CL0253.BZ SALTON GLOBE LANTERN Inspired by a 19th Century antique, this globe ceiling light has three lights and a bronze finish.