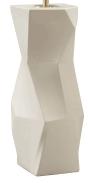

### TC0114 LONGTON FACETED TABLE LAMP

Defined by its faceted shape, this ceramic table lamp has a sculptural feel and a white satin glaze. Shown above with a 16" Warwick drum lampshade in silver silk.