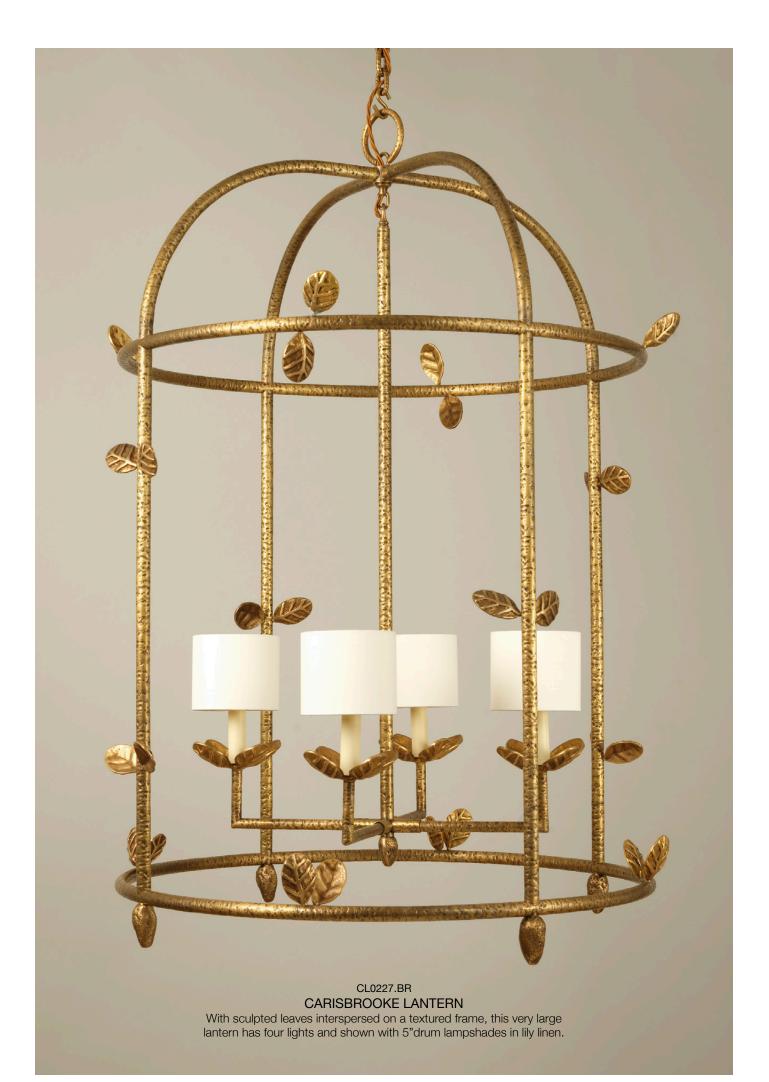

CL0299.BK HACKNEY PENDANT LIGHT Inspired by designs from the 20th Century, this hanging shade has opaline glass and a black painted finish.

# CL0312.BR PETWORTH LANTERN, LARGE

Adding to the Petworth collection, is this new larger version with three lights fixed at different heights to give maximum wattage. Shown here in brass and also available in bronze or nickel.



CL0241.BR STEPNEY PENDANT LIGHT Defined by its inverted tulip shaped glass, this pendant light is suspended from a fixed rod. Shown here in a bronze finish and also available in brass.







CL0253.BZ SALTON GLOBE LANTERN Inspired by a 19th Century antique, this globe ceiling light has three lights and a bronze finish.







CL0291.BR SOUTHWELL LANTERN This small, elegant lantern has a circular, brass frame with curved legs and a coronet in bronze.

# NEW TABLE LAMPS





### TC0113 COBRIDGE TABLE LAMP

With overlaid vertical stripes, this ceramic table lamp has a white satin glaze. Shown with 17" Warwick drum lampshade in lily linen.



## TC0119 TOULON TABLE LAMP

Reminiscent of stones in a river, this ceramic table lamp has a undulating design and hand-painted glaze. Shown with a 16" Warwick drum lampshade in lily linen.





# TC0120 LOCKTON TABLE LAMP

Contemporary in style, this ceramic vase has applied rectangular shapes in relief with a white satin glaze. Shown wi