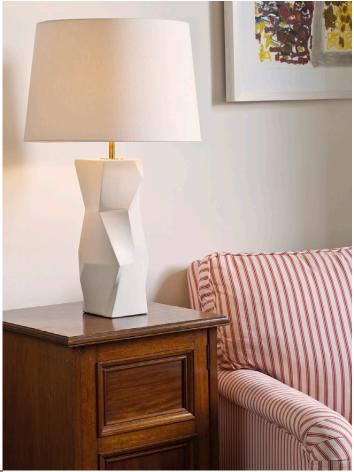

### TC0114 LONGTON FACETED TABLE LAMP

Defined by its faceted shape, this ceramic table lamp has a sculptural feel and a white satin glaze. Shown above with a 16" Warwick drum lampshade in silver silk.