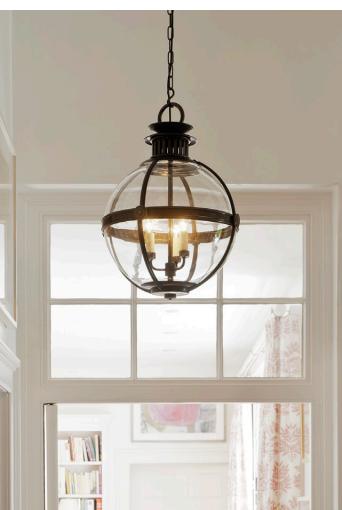

CL0241.BR STEPNEY PENDANT LIGHT Defined by its inverted tulip shaped glass, this pendant light is suspended from a fixed rod. Shown here in a bronze finish and also available in brass.

CL0253.BZ SALTON GLOBE LANTERN Inspired by a 19th Century antique, this globe ceiling light has three lights and a bronze finish.