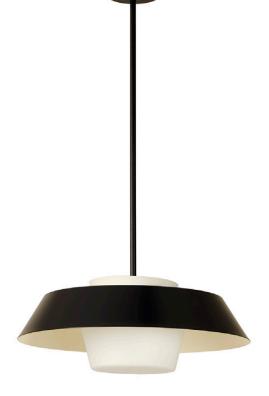

CL0299.BK HACKNEY PENDANT LIGHT Inspired by designs from the 20th Century, this hanging shade has opaline glass and a black painted finish.