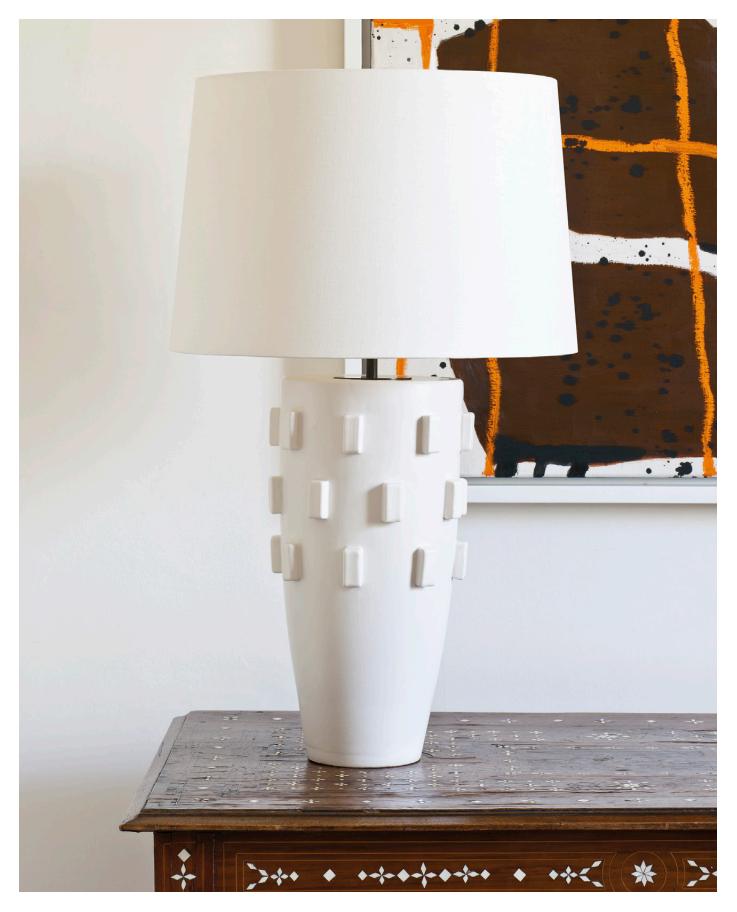

# TC0120 LOCKTON TABLE LAMP

Contemporary in style, this ceramic vase has applied rectangular shapes in relief with a white satin glaze. Shown with a 18" Warwick drum lampshade in lily linen.