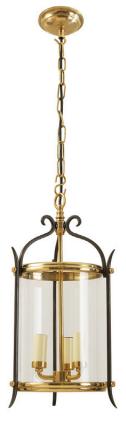

# CL0312.BR PETWORTH LANTERN, LARGE

Adding to the Petworth collection, is this new larger version with three lights fixed at different heights to give maximum wattage. Shown here in brass and also available in bronze or nickel.