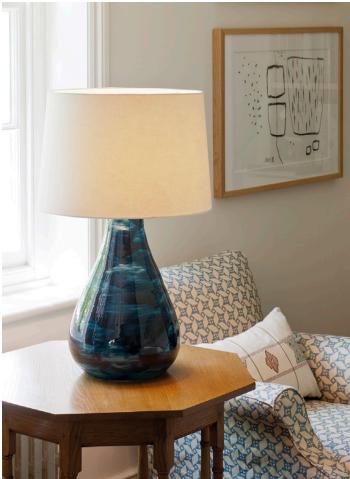

### TC0118 HANFORD BLUE TABLE LAMP

Defined by its pear shape, this ceramic table lamp has a blue hand-painted glaze reminiscent of night skies. Shown with a 17" Warwick drum lampshade in lily linen.

G1, Design Centre Chelsea Harbour, London SW10 0XE tel: 020 7349 4600 uk-sales@vaughandesigns.com export-sales@vaughandesigns.com contract-sales@vaughandesigns.com Please visit our new website www.vaughandesigns.com