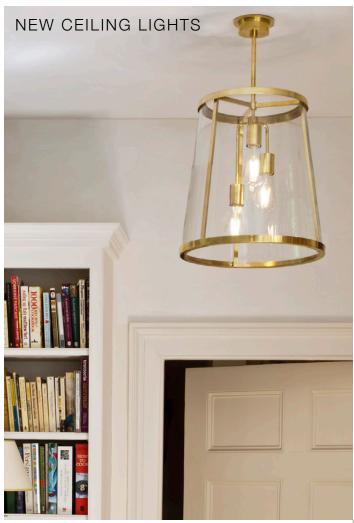

# CL0312.BR PETWORTH LANTERN, LARGE

Adding to the Petworth collection, is this new larger version with three lights fixed at different heights to give maximum wattage. Shown here in brass and also available in bronze or nickel.