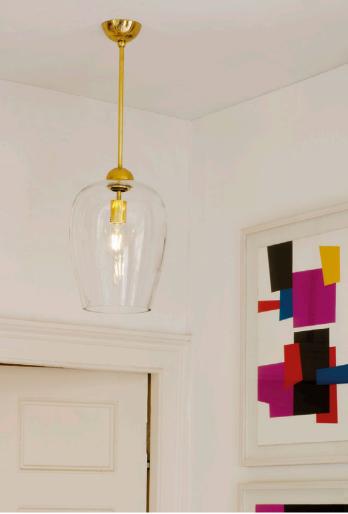

CL0241.BR STEPNEY PENDANT LIGHT Defined by its inverted tulip shaped glass, this pendant light is suspended from a fixed rod. Shown here in a bronze finish and also available in brass.

CL0253.BZ SALTON GLOBE LANTERN Inspired by a 19th Century antique, this globe ceiling light has three lights and a bronze finish.