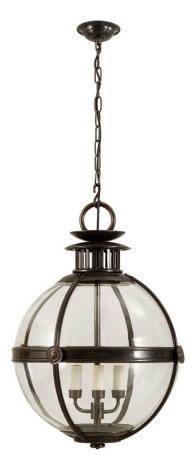

CL0241.BR STEPNEY PENDANT LIGHT Defined by its inverted tulip shaped glass, this pendant light is suspended from a fixed rod. Shown here in a bronze finish and also available in brass.

CL0253.BZ SALTON GLOBE LANTERN Inspired by a 19th Century antique, this globe ceiling light has three lights and a bronze finish.