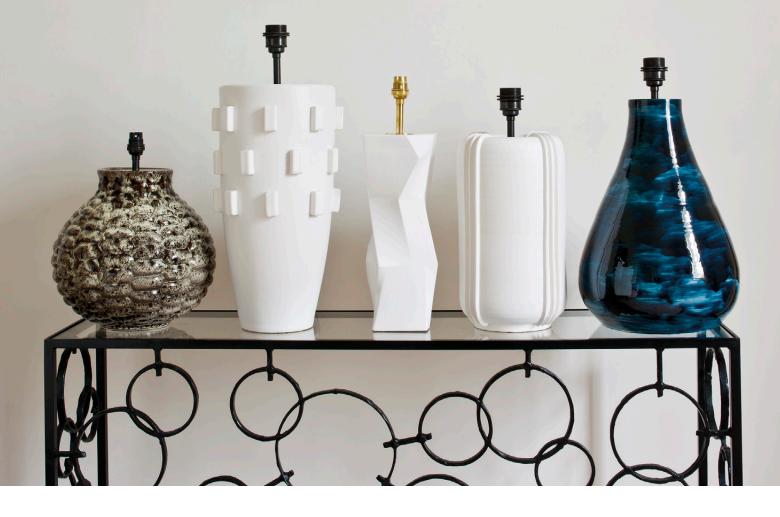

# NEW TABLE LAMPS

### TC0113 COBRIDGE TABLE LAMP

With overlaid vertical stripes, this ceramic table lamp has a white satin glaze. Shown with 17" Warwick drum lampshade in lily linen.

## TC0119 TOULON TABLE LAMP

Reminiscent of stones in a river, this ceramic table lamp has a undulating design and hand-painted glaze. Shown with a 16" Warwick drum lampshade in lily linen.

# TC0120 LOCKTON TABLE LAMP

Contemporary in style, this ceramic vase has applied rectangular shapes in relief with a white satin glaze. Shown with a 18" Warwick drum lampshade in lily linen.

### TC0114 LONGTON FACETED TABLE LAMP

Defined by its faceted shape, this ceramic table lamp has a sculptural feel and a white satin glaze. Shown above with a 16" Warwick drum lampshade in silver silk.

### TC0118 HANFORD BLUE TABLE LAMP

Defined by its pear shape, this ceramic table lamp has a blue hand-painted glaze reminiscent of night skies. Shown with a 17" Warwick drum lampshade in lily linen.

G1, Design Centre Chelsea Harbour, London SW10 0XE tel: 020 7349 4600 uk-sales@vaughandesigns.com export-sales@vaughandesigns.com contract-sales@vaughandesigns.com Please visit our new website www.vaughandesigns.com