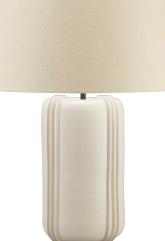

### TC0113 COBRIDGE TABLE LAMP

With overlaid vertical stripes, this ceramic table lamp has a white satin glaze. Shown with 17" Warwick drum lampshade in lily linen.