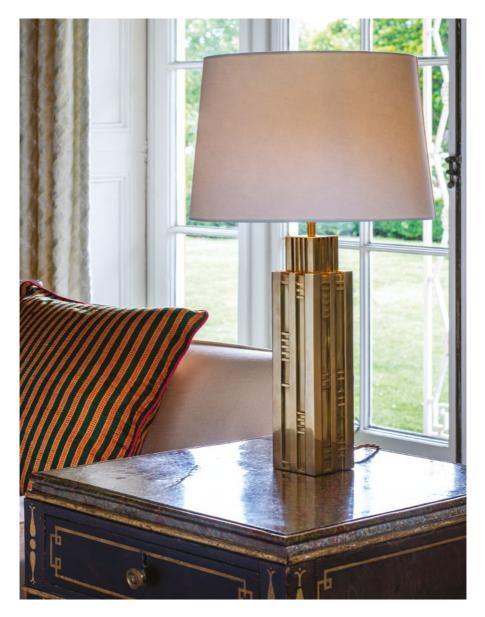

HUDSON TABLE LAMP TM0100.BR

A contemporary shape, reminiscent of American skyscrapers, this table lamp has a crisp line to it. The profile and applied decoration have an affinity to Axumite obelisks from 4th century Ethiopia.