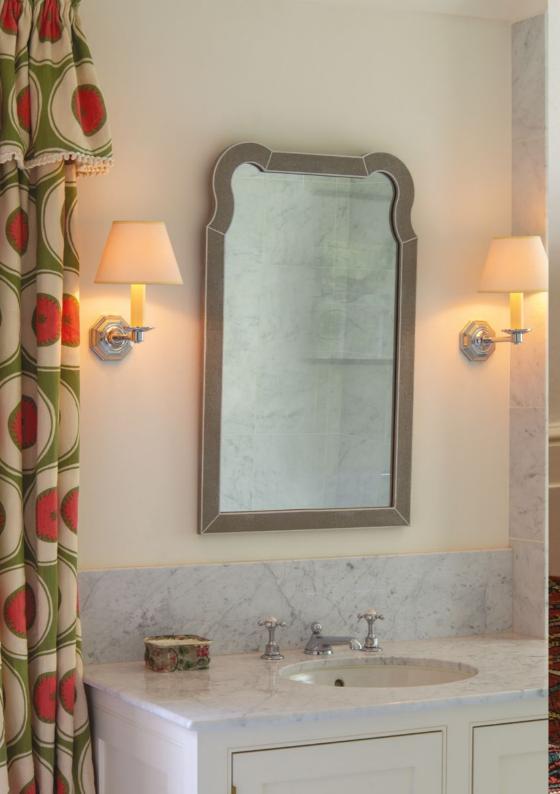

#### SAVOY MIRROR FM0054.TAS

Based on an early 18th century design, this taupe mirror is elegant in form and given a contemporary flair thanks to the use of faux shagreen. It is finished with a white decorative line applied around the frame.