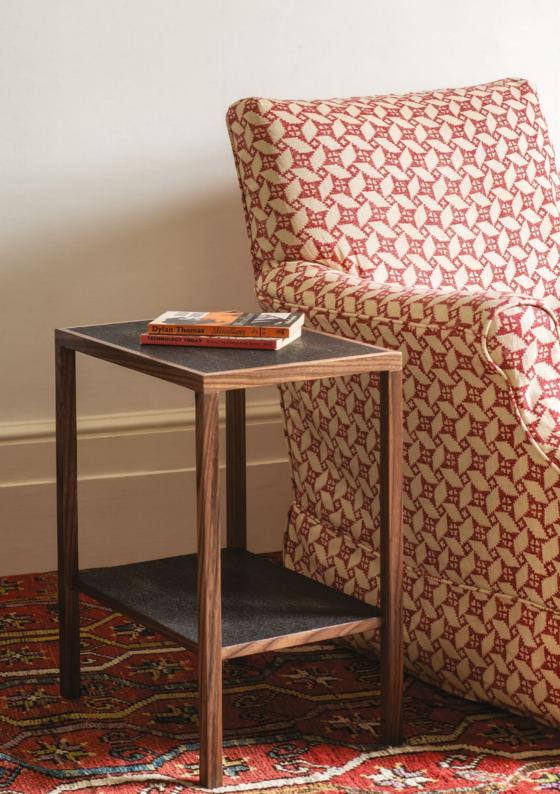

FAIRMONT SIDE TABLE FT0113.BRS & FT0113.TAS

A neat and satisfying design, this side table has a classic hexagonal shape to it, which is given a contemporary twist thanks to the addition of faux shagreen. Available in either taupe or brown.

PIMLICO ETAGERE TABLE FT0114.BRS & FT0115.BRS

A delightful combination of wood and shagreen, the design for this etagere came from an original antique. Available in two sizes, the wood neatly frames the brown faux shagreen, giving a decidedly contemporary feel to a more classic design.