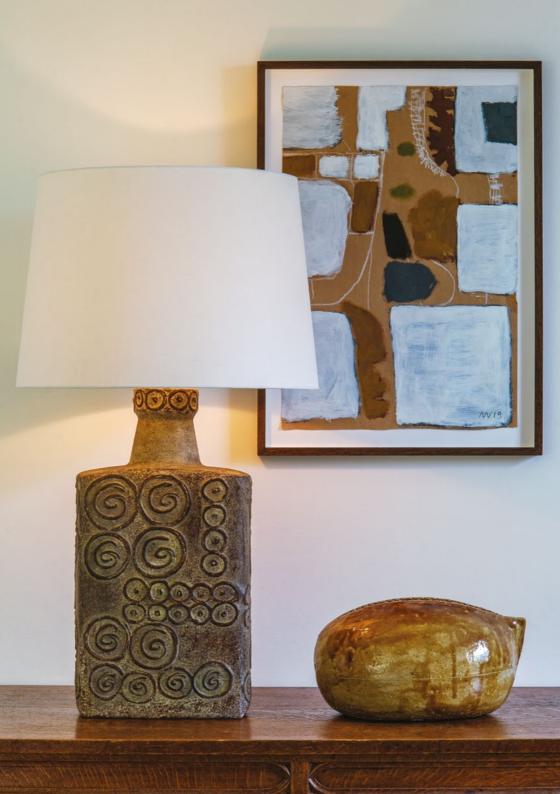

### WYNDHAM TABLE LAMP TC0124

Based on an early 20th century original, this vase is decorated with flowing swirl motifs to give it a wonderful textured feel. The non-uniform colour adds a sophisticated element to the aesthetic. The bas relief harks back to Greek, Roman and other ancient civilisations.