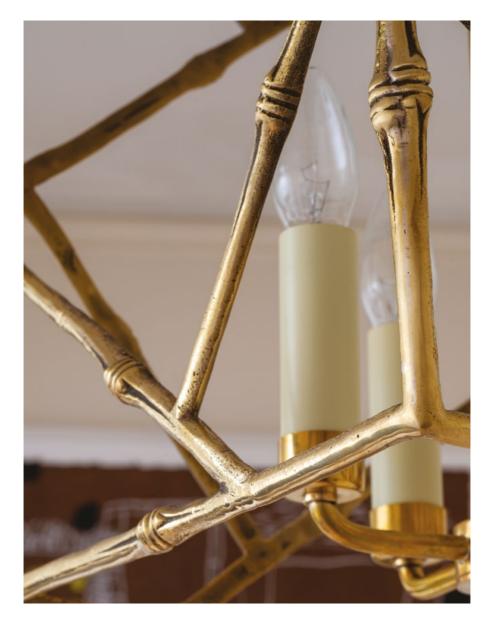

#### BAMBOO LANTERN CL0336.BR

Based on an original antique, this lantern is 1930's in feel. Exquisitely handcrafted, it is one of our most charming pieces. Lost wax casting produces the detailed brass work. Also available as an existing product in a smaller size CL0212.BR.