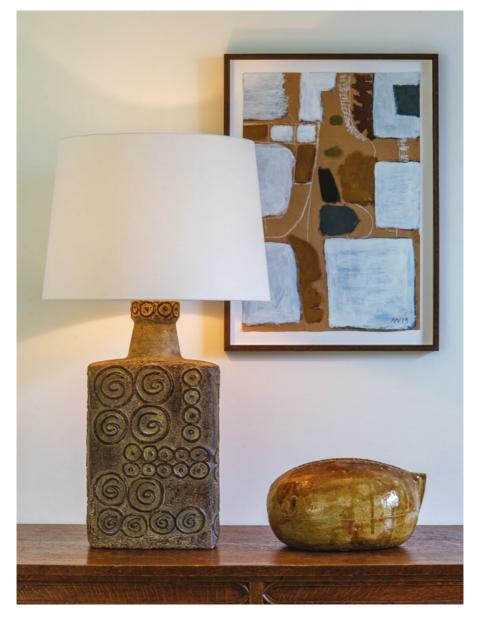

### WYNDHAM TABLE LAMP TC0124

Based on an early 20th century original, this vase is decorated with flowing swirl motifs to give it a wonderful textured feel. The non-uniform colour adds a sophisticated element to the aesthetic. The bas relief harks back to Greek, Roman and other ancient civilisations.