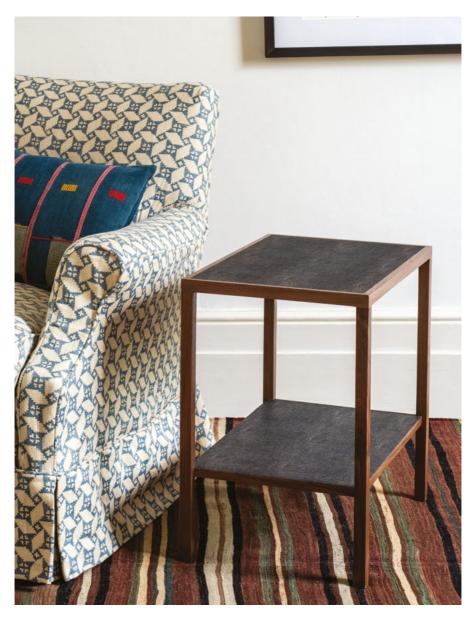

FAIRMONT SIDE TABLE FT0113.BRS & FT0113.TAS

A neat and satisfying design, this side table has a classic hexagonal shape to it, which is given a contemporary twist thanks to the addition of faux shagreen. Available in either taupe or brown.

PIMLICO ETAGERE TABLE FT0114.BRS & FT0115.BRS

A delightful combination of wood and shagreen, the design for this etagere came from an original antique. Available in two sizes, the wood neatly frames the brown faux shagreen, giving a decidedly contemporary feel to a more classic design.