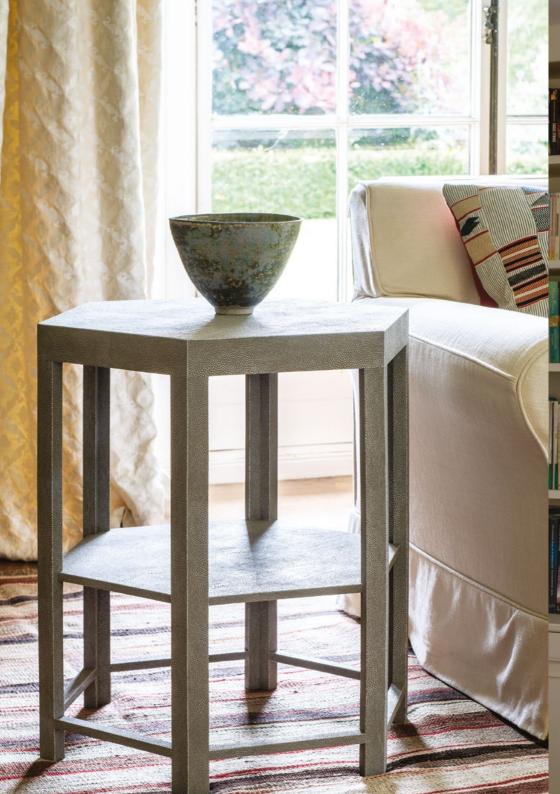

FAIRMONT SIDE TABLE FT0113.BRS & FT0113.TAS

A neat and satisfying design, this side table has a classic hexagonal shape to it, which is given a contemporary twist thanks to the addition of faux shagreen. Available in either taupe or brown.