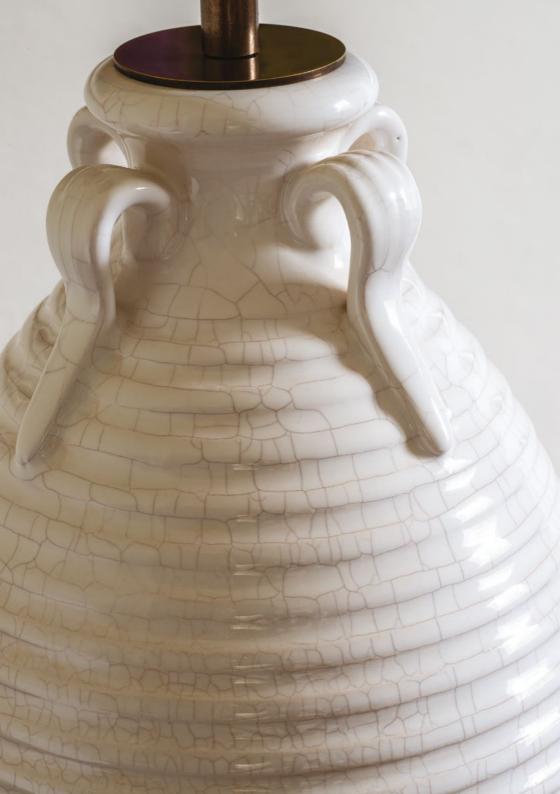

HOLDEN TABLE LAMP TC0125

Inspired by ancient Greek and Roman olive jars, this vase has a soothing curved form. It is given a simple yet sophisticated finish with distinctive etched lines and a lightly crackled surface.