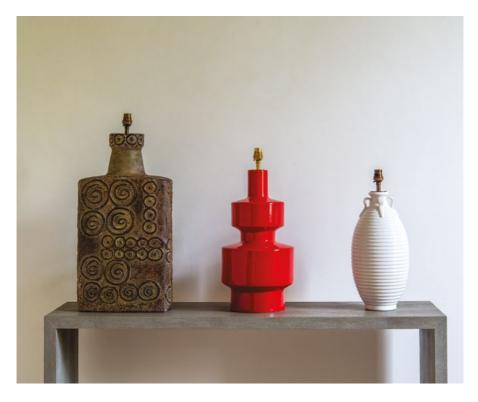

HUDSON TABLE LAMP TM0100.BR

A contemporary shape, reminiscent of American skyscrapers, this table lamp has a crisp line to it. The profile and applied decoration have an affinity to Axumite obelisks from 4th century Ethiopia.

SHOREHAM TABLE LAMP TC0131

Based on an antique original, this playful design takes its inspiration from the work of the mid 20th century. Its bright pop of colour makes it an impactful, statement piece.

### WYNDHAM TABLE LAMP TC0124

Based on an early 20th century original, this vase is decorated with flowing swirl motifs to give it a wonderful textured feel. The non-uniform colour adds a sophisticated element to the aesthetic. The bas relief harks back to Greek, Roman and other ancient civilisations.

HOLDEN TABLE LAMP TC0125

Inspired by ancient Greek and Roman olive jars, this vase has a soothing curved form. It is given a simple yet sophisticated finish with distinctive etched lines and a lightly crackled surface.