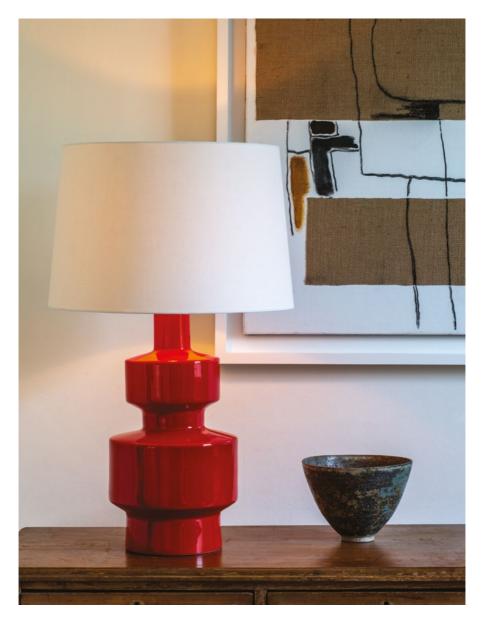

SHOREHAM TABLE LAMP TC0131

Based on an antique original, this playful design takes its inspiration from the work of the mid 20th century. Its bright pop of colour makes it an impactful, statement piece.