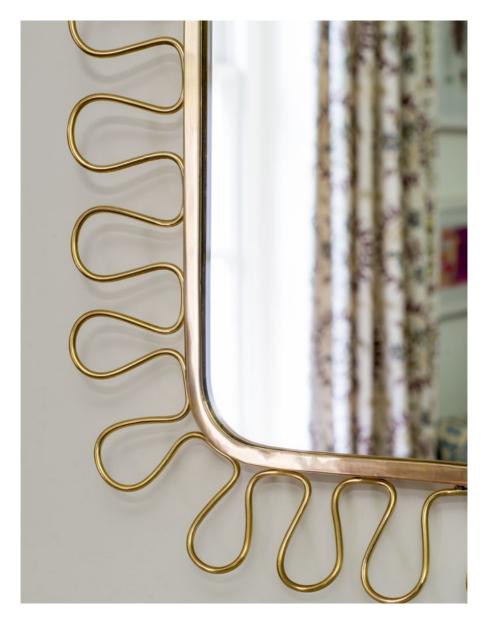

## Sunnannan

EXTON MIRROR FM0052.BR

Inspired by a 1940's design, this large rectangular mirror is embellished with a decorative sunburst effect. Contemporary and understated, the mirror has a light, flowing form. Also available as an existing product in a round shape FM0017.BR.