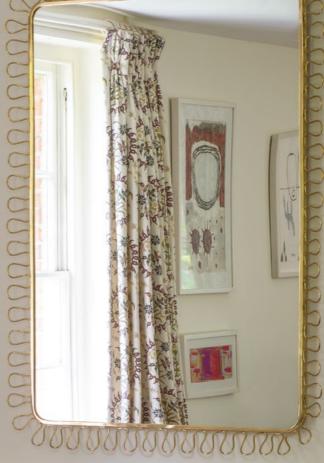

## Sunnannan

EXTON MIRROR FM0052.BR

Inspired by a 1940's design, this large rectangular mirror is embellished with a decorative sunburst effect. Contemporary and understated, the mirror has a light, flowing form. Also available as an existing product in a round shape FM0017.BR.