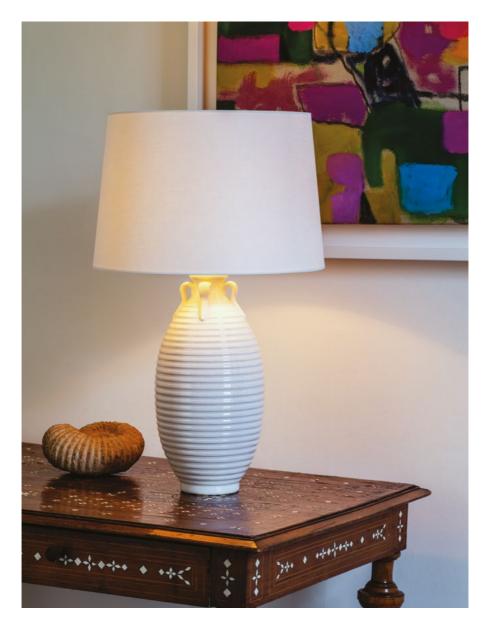

HOLDEN TABLE LAMP TC0125

Inspired by ancient Greek and Roman olive jars, this vase has a soothing curved form. It is given a simple yet sophisticated finish with distinctive etched lines and a lightly crackled surface.