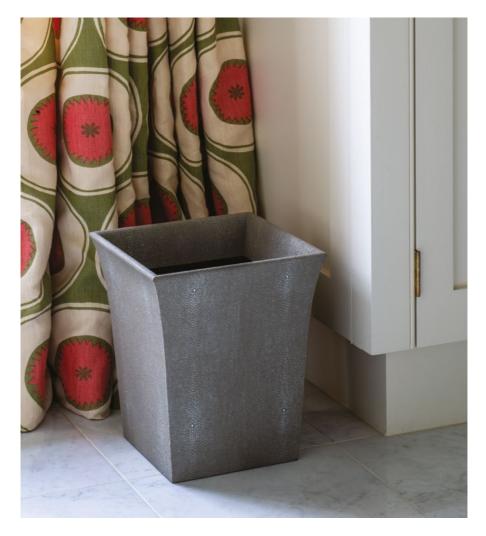

#### WALLIS WASTE PAPER BASKET FW0008.TAS

Inspired by an antique design, this taupe faux shagreen waste paper basket has a fluid, tapered line and comes with the practical component of a removeable inner liner.