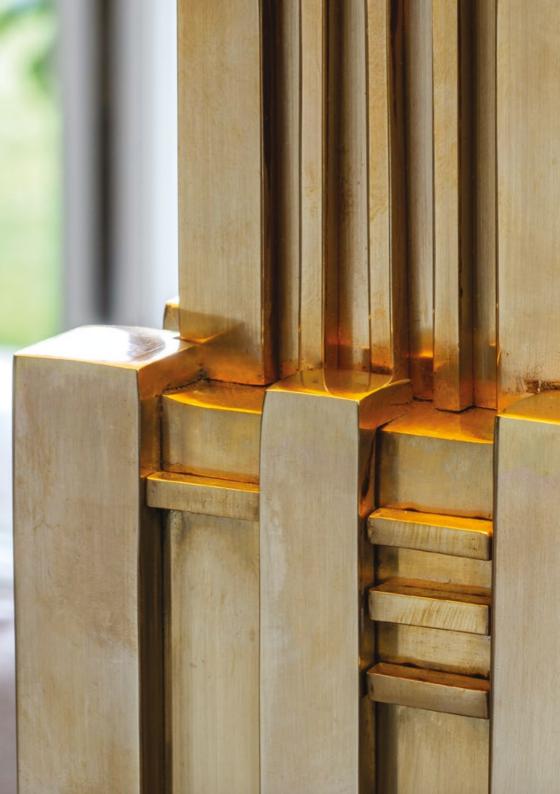

HUDSON TABLE LAMP TM0100.BR

A contemporary shape, reminiscent of American skyscrapers, this table lamp has a crisp line to it. The profile and applied decoration have an affinity to Axumite obelisks from 4th century Ethiopia.