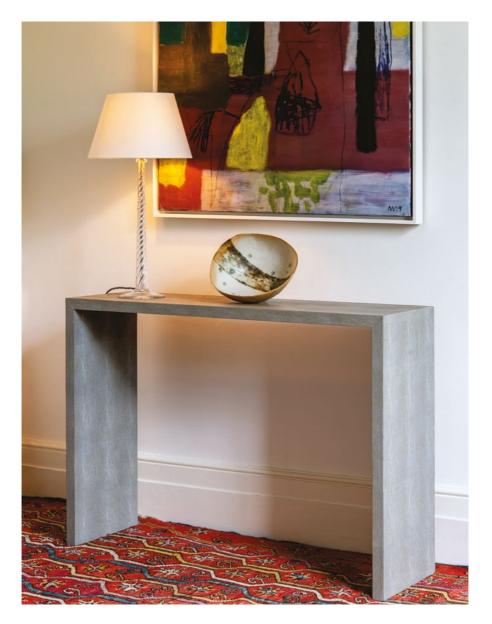

TIVOLI CONSOLE TABLE FT0116.TAS

A compelling, minimalist design, this table stands out with its clean lines and taupe faux shagreen finish. The initial inspiration for it came from a traditional Ming piece of furniture, a period renowned for its emphasis on simplicity of form.