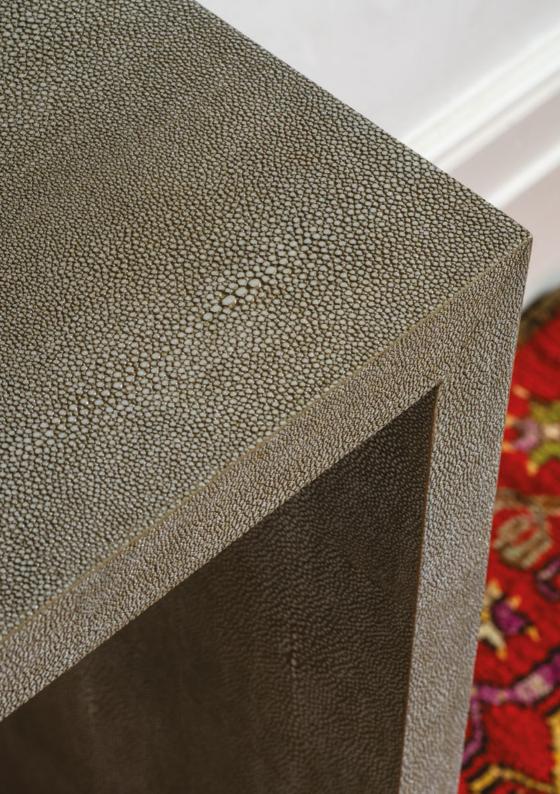

TIVOLI CONSOLE TABLE FT0116.TAS

A compelling, minimalist design, this table stands out with its clean lines and taupe faux shagreen finish. The initial inspiration for it came from a traditional Ming piece of furniture, a period renowned for its emphasis on simplicity of form.