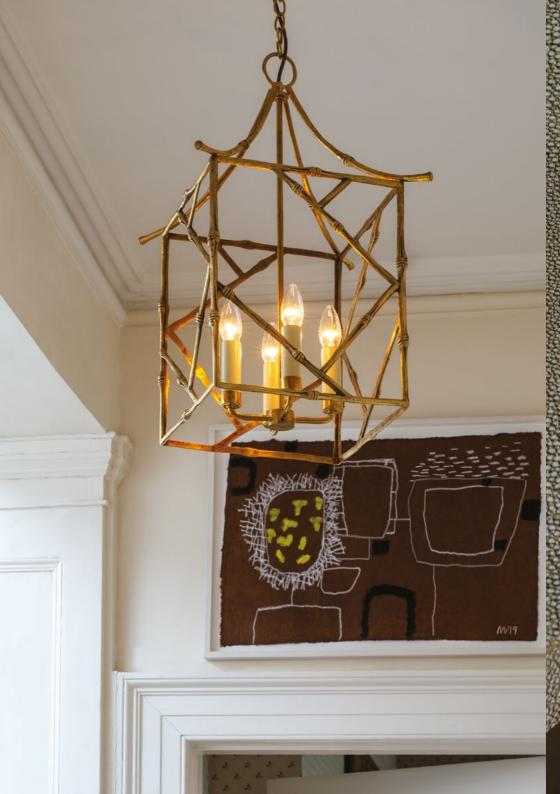

#### BAMBOO LANTERN CL0336.BR

Based on an original antique, this lantern is 1930's in feel. Exquisitely handcrafted, it is one of our most charming pieces. Lost wax casting produces the detailed brass work. Also available as an existing product in a smaller size CL0212.BR.