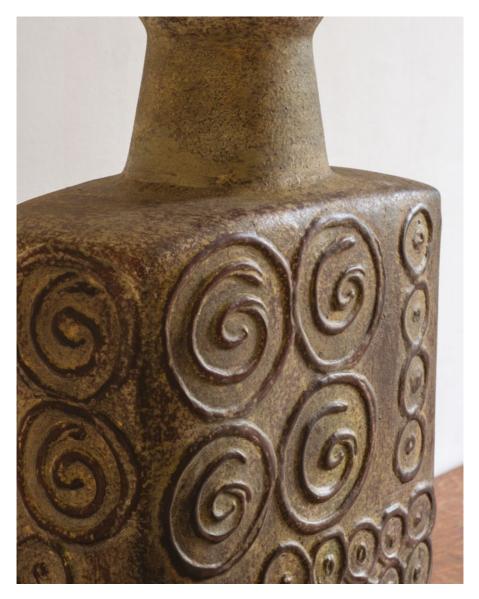

### WYNDHAM TABLE LAMP TC0124

Based on an early 20th century original, this vase is decorated with flowing swirl motifs to give it a wonderful textured feel. The non-uniform colour adds a sophisticated element to the aesthetic. The bas relief harks back to Greek, Roman and other ancient civilisations.