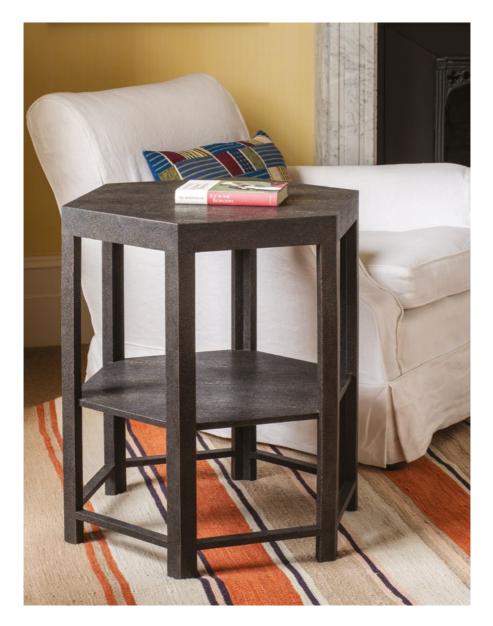

FAIRMONT SIDE TABLE FT0113.BRS & FT0113.TAS

A neat and satisfying design, this side table has a classic hexagonal shape to it, which is given a contemporary twist thanks to the addition of faux shagreen. Available in either taupe or brown.