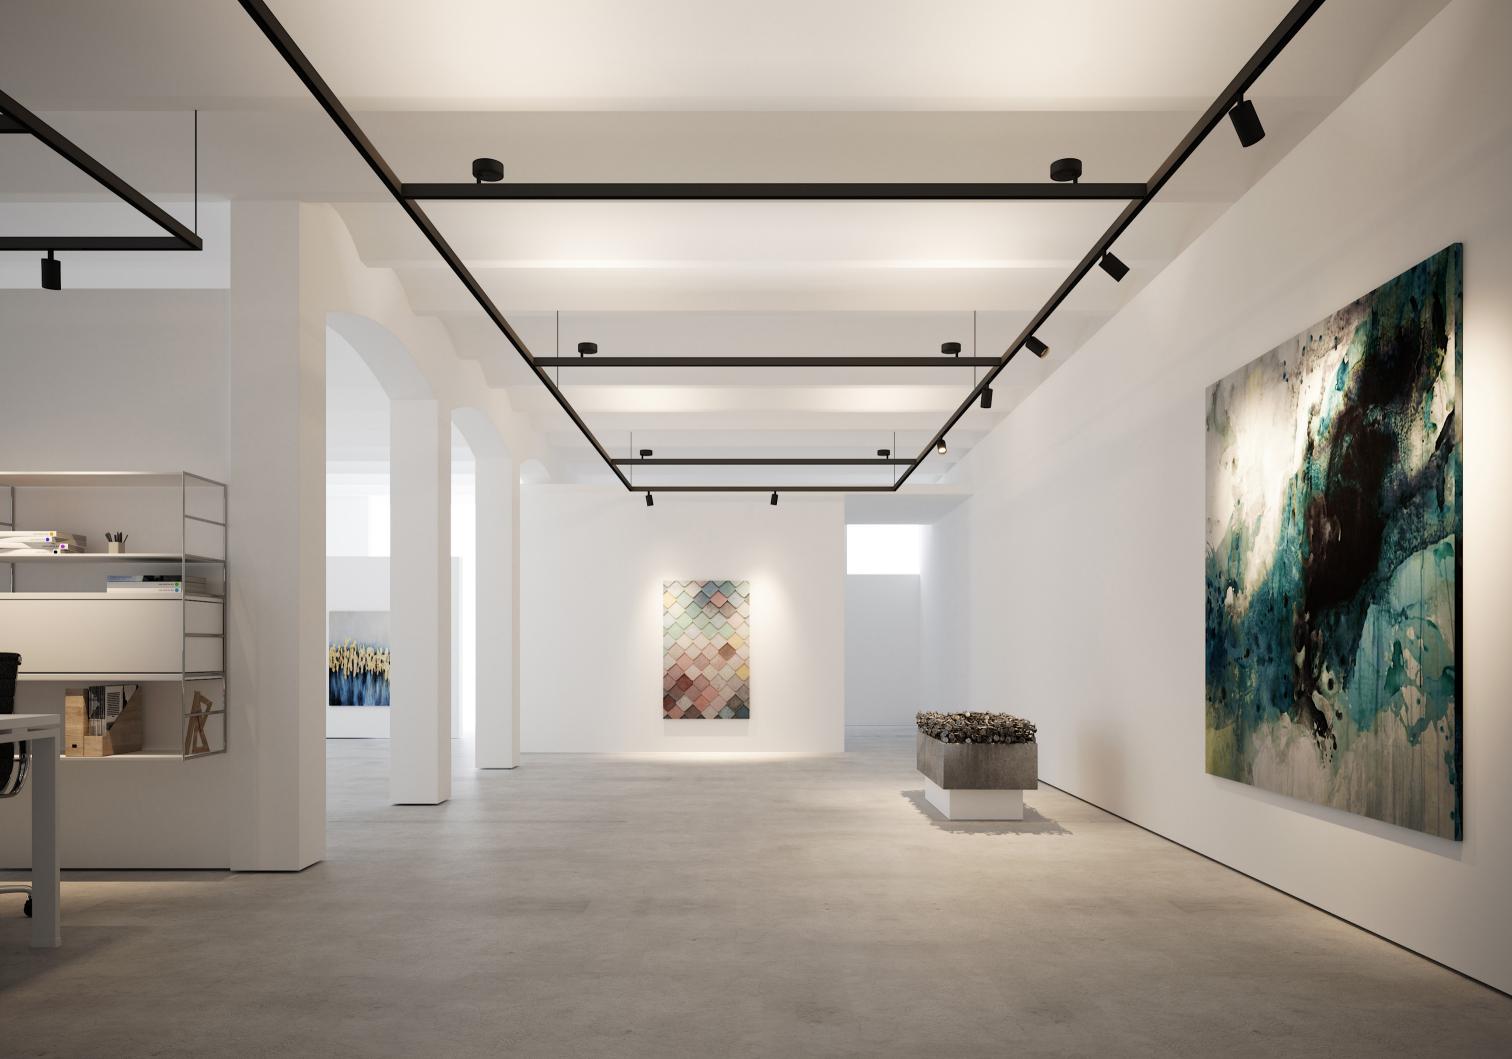

## Low voltage

Track 48 is a multi-use track system which combines a magnetic frame and low 48V track. This system can be installed vertically or horizontally along a wall or ceiling and then there is a choice of surface, recessed and suspended mounting options. Track 48 offers designers a greater flexibility in a lighting scheme as it can powers lots of different types of luminaires such as spot-lights, pendants and linear lights from one source. Coupled with the ability to adjust and move the light points at anytime which really suits multifunctional spaces such as restaurants.

## Play

The most flexible and functional product family on the market, with LED modules from 1 to 18W and 36 to 110 mm sized frames. All the efficacy, optical control and easy installation of the Play family, with countless decorative options to personalize the installation. The ideal point of balance between functionalism and aesthetics.