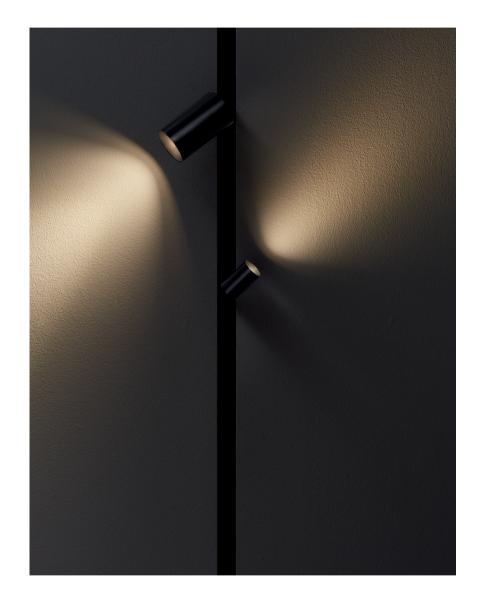

## Low voltage

Track 48 is a multi-use track system which combines a magnetic frame and low 48V track. This system can be installed vertically or horizontally along a wall or ceiling and then there is a choice of surface, recessed and suspended mounting options. Track 48 offers designers a greater flexibility in a lighting scheme as it can powers lots of different types of luminaires such as spot-lights, pendants and linear lights from one source. Coupled with the ability to adjust and move the light points at anytime which really suits multifunctional spaces such as restaurants.

Spotlights with a minimal and versatile design, which come in a wide range of finishes, allowing them to blend in with the space or to stand out on their own. This versatility makes them unique pieces, perfect for commercial, restaurant or hotel spaces.