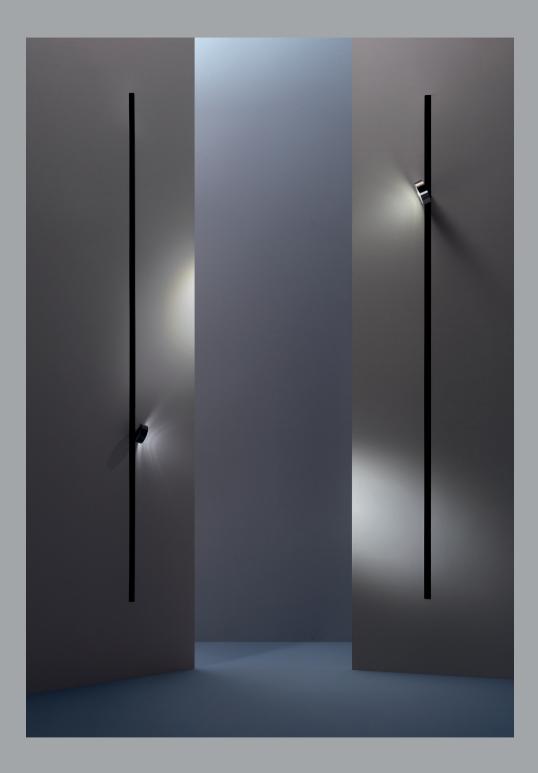

## Low voltage

Track 48 is a multi-use track system which combines a magnetic frame and low 48V track. This system can be installed vertically or horizontally along a wall or ceiling and then there is a choice of surface, recessed and suspended mounting options. Track 48 offers designers a greater flexibility in a lighting scheme as it can powers lots of different types of luminaires such as spot-lights, pendants and linear lights from one source. Coupled with the ability to adjust and move the light points at anytime which really suits multifunctional spaces such as restaurants.

Spotlights with a minimal and versatile design, which come in a wide range of finishes, allowing them to blend in with the space or to stand out on their own. This versatility makes them unique pieces, perfect for commercial, restaurant or hotel spaces.