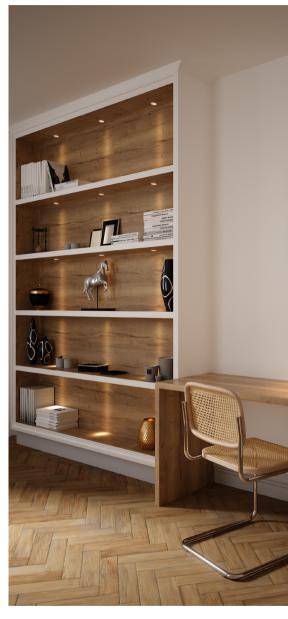

## Play

The most flexible and functional product family on the market, with LED modules from 1 to 18W and 36 to 110 mm sized frames. All the efficacy, optical control and easy installation of the Play family, with countless decorative options to personalize the installation. The ideal point of balance between functionalism and aesthetics.

Solutions manufactured in fine materials, such as walnut and oak sourced from sustainable forests, so that architects, designers and interior decorators can integrate the materials used into both the ambience and the lighting.