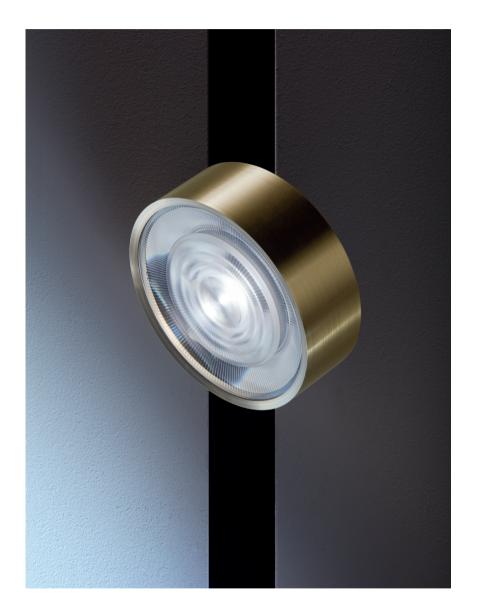

Kiva low voltage, with its clean and ultra-compact design, fits perfectly into 48V rails. It has excellent optical control and comes in a DALI version. Decorative matte gold and satin nickel finishes.