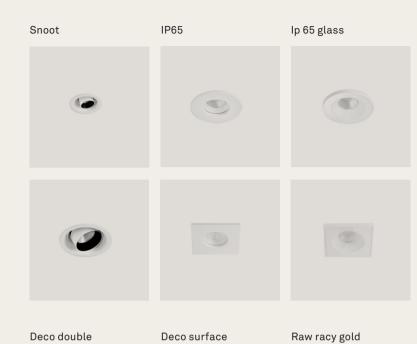

Alabaster and concrete are pure architectural materials for spaces where every detail counts.

Play Snoot with a high-comfort, fully-adjustable frame.

Play Soft with a smooth frame for greater integration into the ceiling.

Play High Visual Comfort offers a glare-free frame and superb visual comfort, thanks to a UGR of less than 13.

Play deco frames offers different installation types -embedded, surface or suspension-, structure -with or without support frame - and, finishes such as white, black, gold, satin or chrome. And IP56 and IP65 Glass frames are specific options for damp environments.