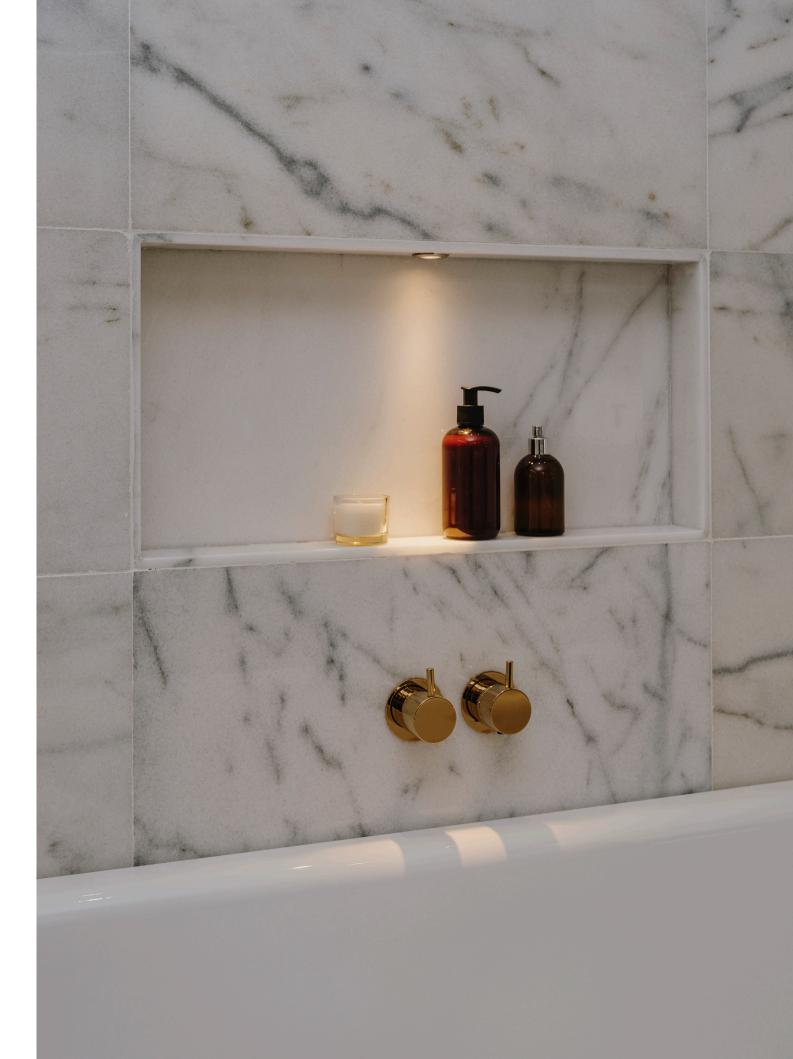

### Biwa

Biwa, the result of the partnership between BMLD and LEDS C4, is a small compact downlight designed for accent lighting. It allows you to create dramatic effects and play with the light and dark of the scene, illuminating elements within a space. It projects a crisp, clean, spot-free halo and is highly adjustable in both tilt and rotation.