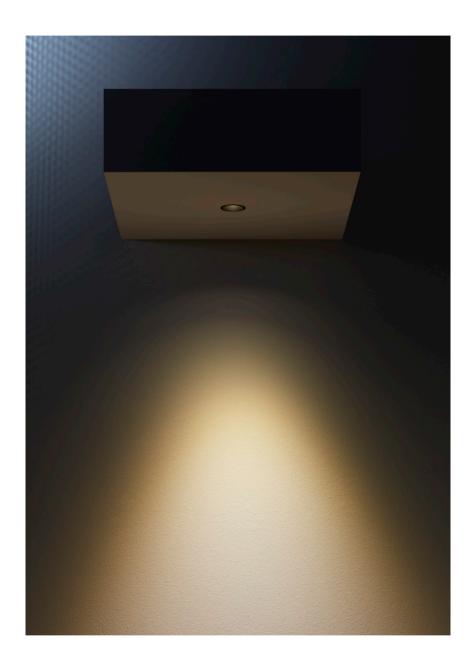

### Biwa

Biwa, the result of the partnership between BMLD and LEDS C4, is a small compact downlight designed for accent lighting. It allows you to create dramatic effects and play with the light and dark of the scene, illuminating elements within a space. It projects a crisp, clean, spot-free halo and is highly adjustable in both tilt and rotation.