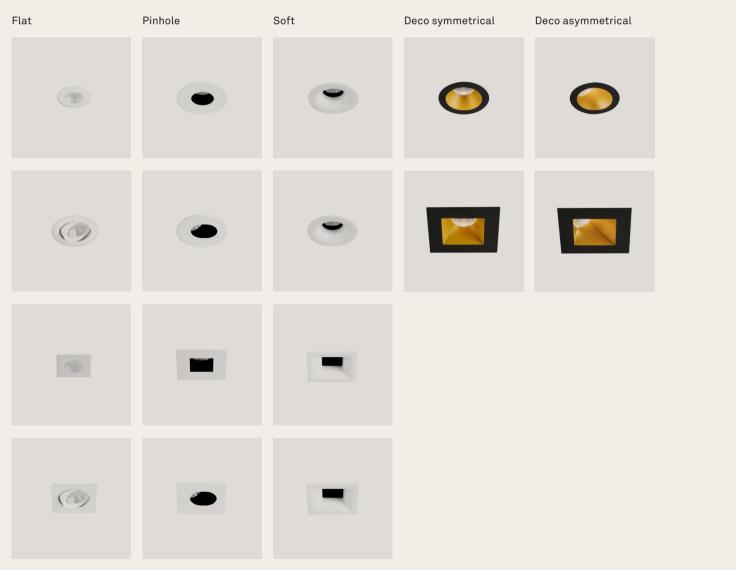

Play High Visual Comfort offers a glare-free frame and superb visual comfort, thanks to a UGR of less than 13.

Play deco frames offers different installation types -embedded, surface or suspension-, structure -with or without support frame - and, finishes such as white, black, gold, satin or chrome. And IP56 and IP65 Glass frames are specific options for damp environments.