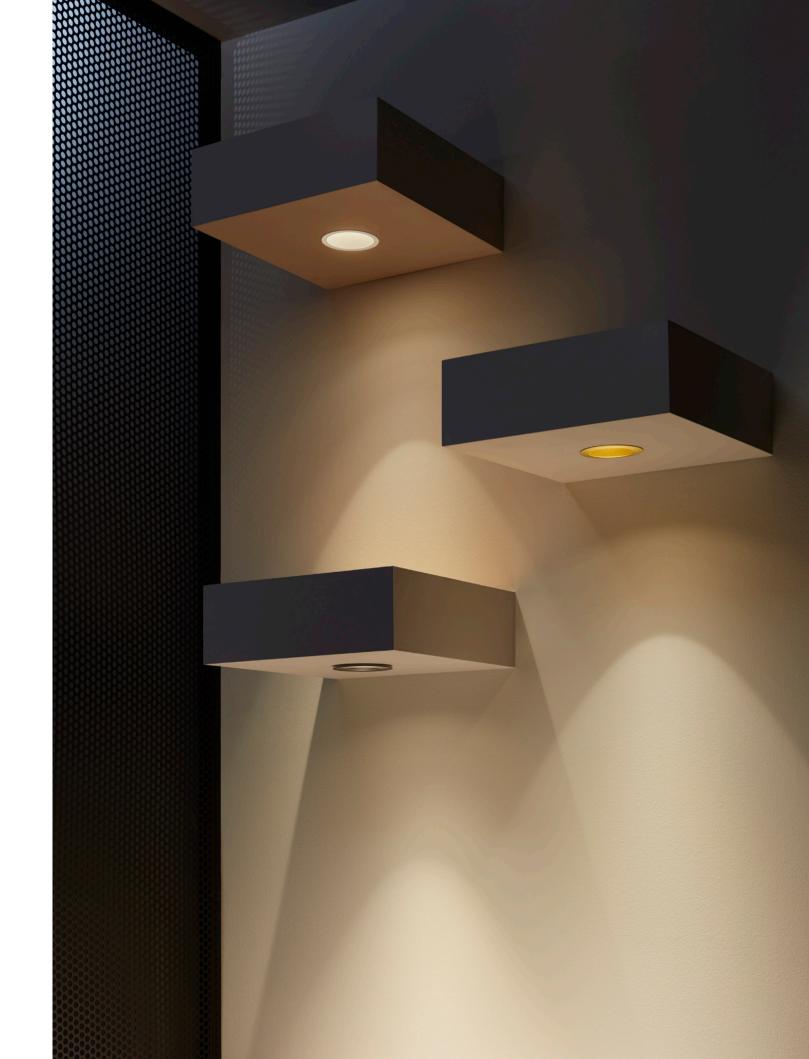

### Biwa

Biwa, the result of the partnership between BMLD and LEDS C4, is a small compact downlight designed for accent lighting. It allows you to create dramatic effects and play with the light and dark of the scene, illuminating elements within a space. It projects a crisp, clean, spot-free halo and is highly adjustable in both tilt and rotation.