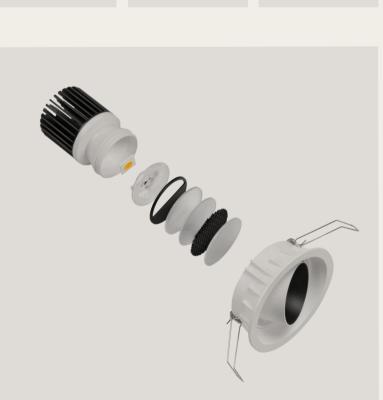

### Biwa

Biwa, the result of the partnership between BMLD and LEDS C4, is a small compact downlight designed for accent lighting. It allows you to create dramatic effects and play with the light and dark of the scene, illuminating elements within a space. It projects a crisp, clean, spot-free halo and is highly adjustable in both tilt and rotation.