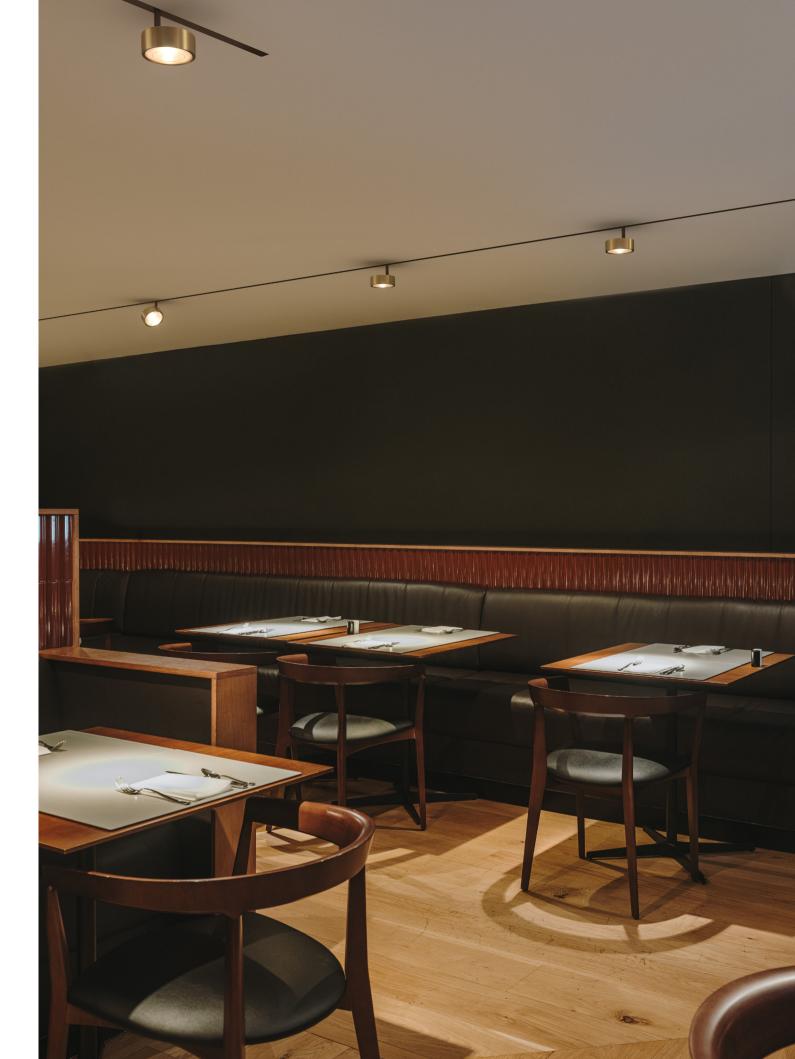

## Low voltage

Track 48 is a multi-use track system which combines a magnetic frame and low 48V track. This system can be installed vertically or horizontally along a wall or ceiling and then there is a choice of surface, recessed and suspended mounting options. Track 48 offers designers a greater flexibility in a lighting scheme as it can powers lots of different types of luminaires such as spot-lights, pendants and linear lights from one source. Coupled with the ability to adjust and move the light points at anytime which really suits multifunctional spaces such as restaurants.

Spotlights with a minimal and versatile design, which come in a wide range of finishes, allowing them to blend in with the space or to stand out on their own. This versatility makes them unique pieces, perfect for commercial, restaurant or hotel spaces.