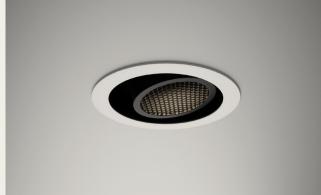

### Biwa

Biwa, the result of the partnership between BMLD and LEDS C4, is a small compact downlight designed for accent lighting. It allows you to create dramatic effects and play with the light and dark of the scene, illuminating elements within a space. It projects a crisp, clean, spot-free halo and is highly adjustable in both tilt and rotation.