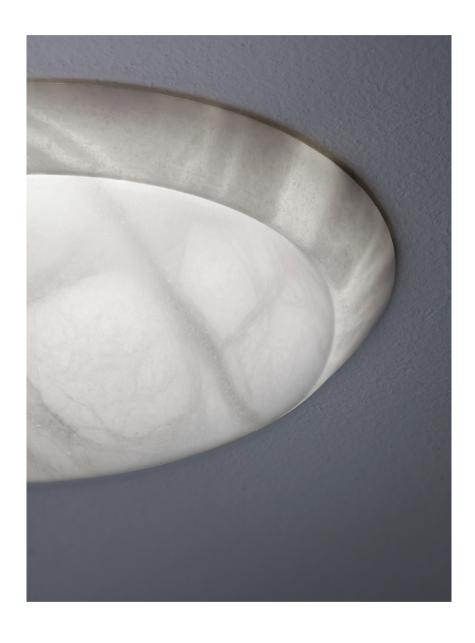

Alabaster and concrete are pure architectural materials for spaces where every detail counts.

Play Snoot with a high-comfort, fully-adjustable frame.

Play Soft with a smooth frame for greater integration into the ceiling.

# Play frames & Accesories

Raw alabaster

S) (S)

Raw concrete

A wide range of lens options are available for better light control such as elliptical diffusers, square diffusers and honeycomb. www.leds-c4.com/en/play