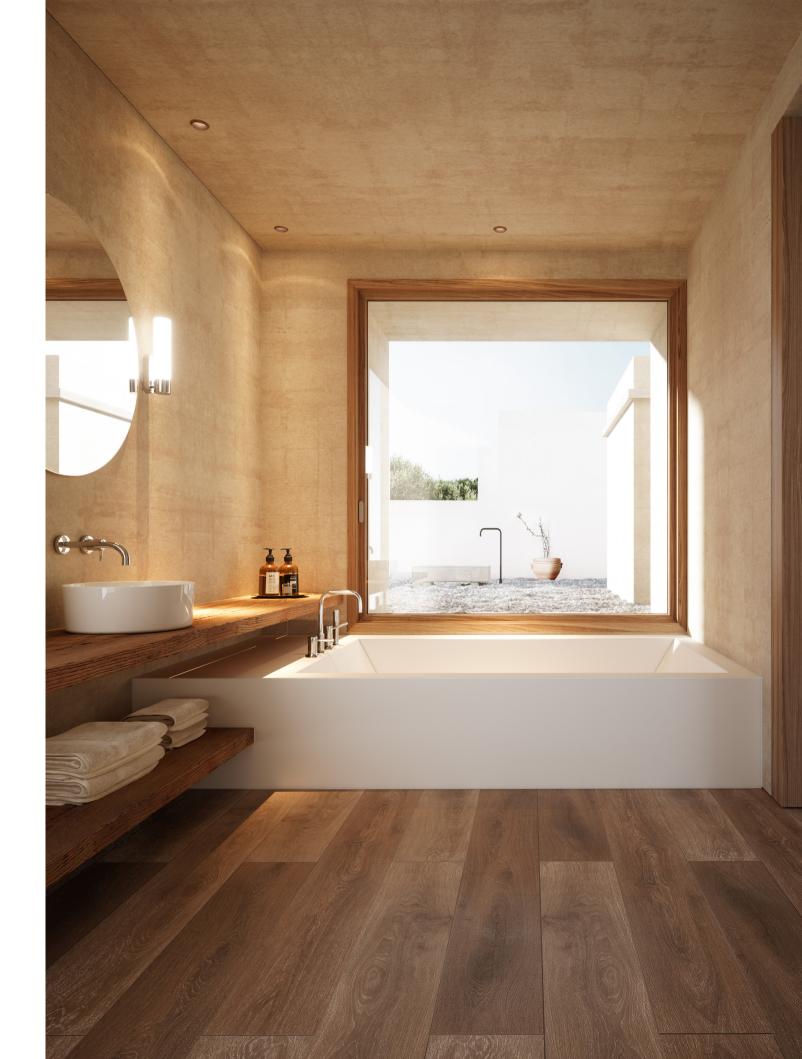

Solutions manufactured in fine materials, such as walnut and oak sourced from sustainable forests, so that architects, designers and interior decorators can integrate the materials used into both the ambience and the lighting.

Alabaster and concrete are pure architectural materials for spaces where every detail counts.

Play Snoot with a high-comfort, fully-adjustable frame.

Play Soft with a smooth frame for greater integration into the ceiling.