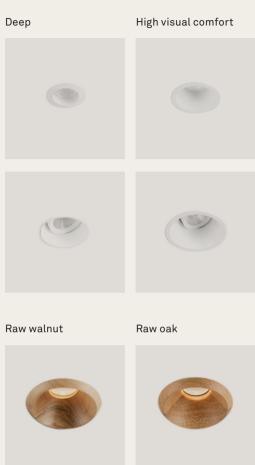

Solutions manufactured in fine materials, such as walnut and oak sourced from sustainable forests, so that architects, designers and interior decorators can integrate the materials used into both the ambience and the lighting.

Play High Visual Comfort offers a glare-free frame and superb visual comfort, thanks to a UGR of less than 13.

Play deco frames offers different installation types -embedded, surface or suspension-, structure -with or without support frame - and, finishes such as white, black, gold, satin or chrome. And IP56 and IP65 Glass frames are specific options for damp environments.