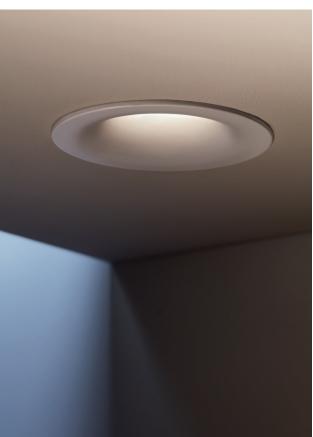

Play High Visual Comfort offers a glare-free frame and superb visual comfort, thanks to a UGR of less than 13.

Play deco frames offers different installation types -embedded, surface or suspension-, structure -with or without support frame - and, finishes such as white, black, gold, satin or chrome. And IP56 and IP65 Glass frames are specific options for damp environments.