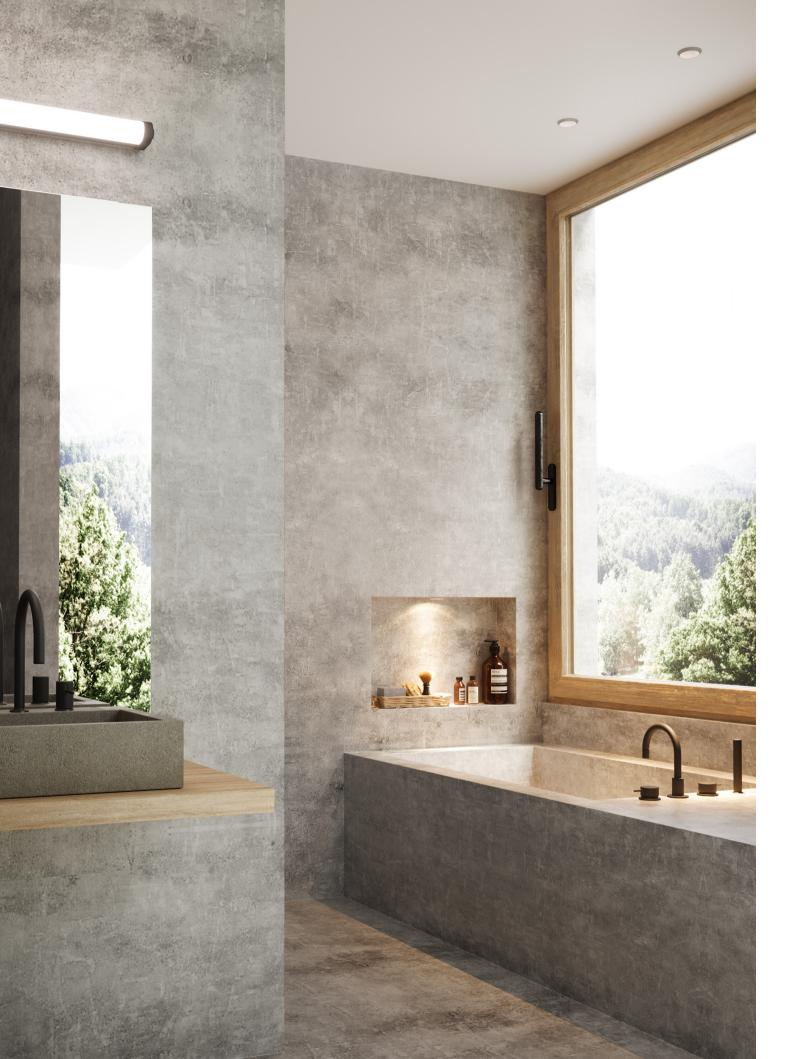

Alabaster and concrete are pure architectural materials for spaces where every detail counts.

Play Snoot with a high-comfort, fully-adjustable frame.

Play Soft with a smooth frame for greater integration into the ceiling.