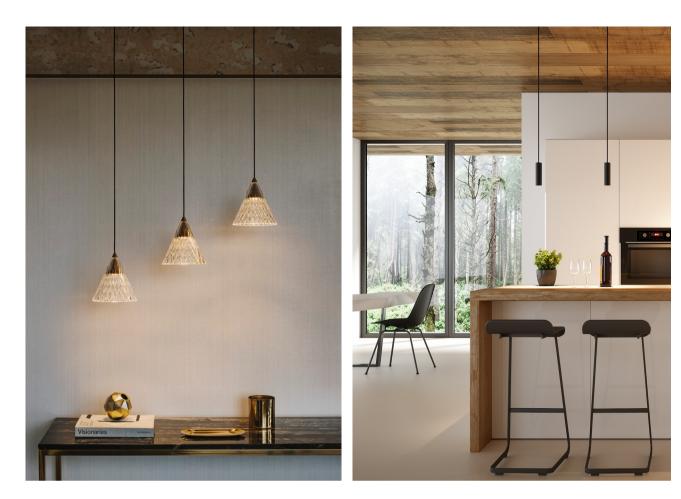

Veneto, Vela and Punto low voltage are magnetic and adjustable pendant lights that fit into 48V rails.

Veneto reinterprets classic luxury with a luminaire in simple shapes and fine finishes and offers diffuse and delicate light that is warm and intimate.

Vela is a cylindrical and delicate pendant that integrates perfectly into the space, highlighting any element it focuses on.

Punto is a spherical and minimalist pendant that places the entire emphasis on the use of light. A focused light, with a high chromatic reproduction and visual comfort.