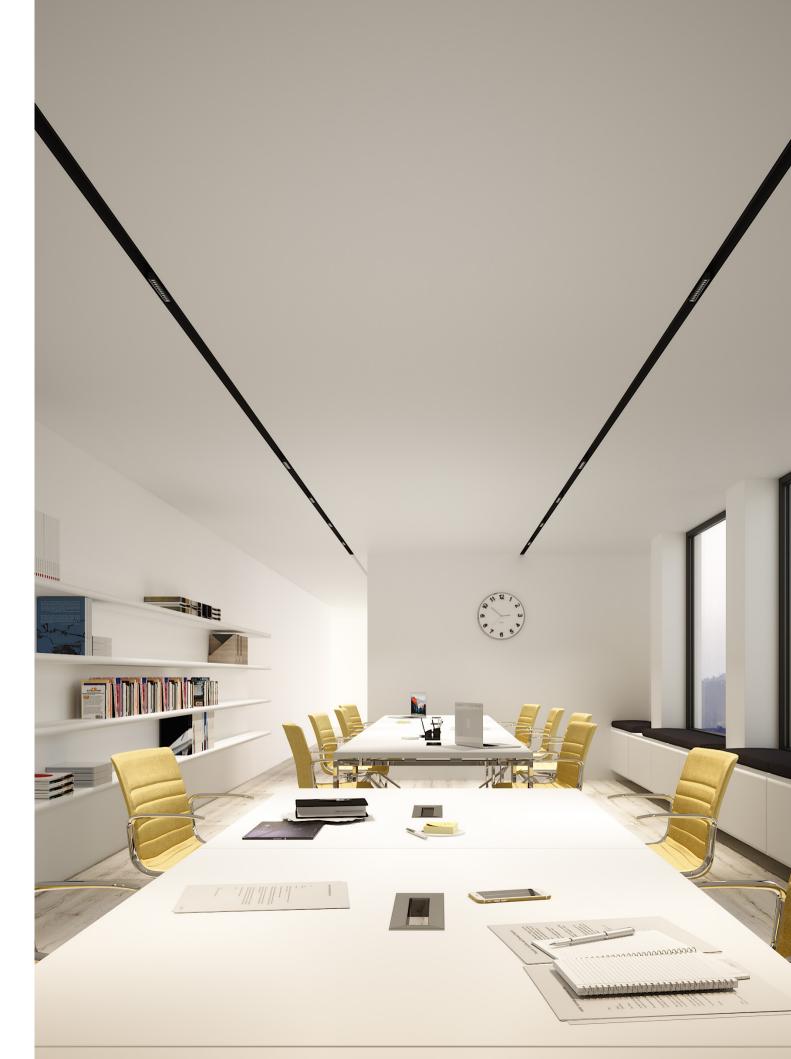

## Low voltage

Track 48 is a multi-use track system which combines a magnetic frame and low 48V track. This system can be installed vertically or horizontally along a wall or ceiling and then there is a choice of surface, recessed and suspended mounting options. Track 48 offers designers a greater flexibility in a lighting scheme as it can powers lots of different types of luminaires such as spot-lights, pendants and linear lights from one source. Coupled with the ability to adjust and move the light points at anytime which really suits multifunctional spaces such as restaurants.

The high-tech linear track Bento low voltage offers high visual confort and excellent optical control. It is intended for modern and contemporary spaces, where comfort and integration are of paramount importance, such as offices, communal areas in hotels, conference rooms and exhibition venues.