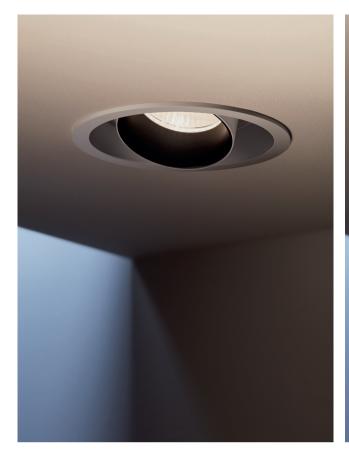

Play High Visual Comfort offers a glare-free frame and superb visual comfort, thanks to a UGR of less than 13.

Play deco frames offers different installation types -embedded, surface or suspension-, structure -with or without support frame - and, finishes such as white, black, gold, satin or chrome. And IP56 and IP65 Glass frames are specific options for damp environments.