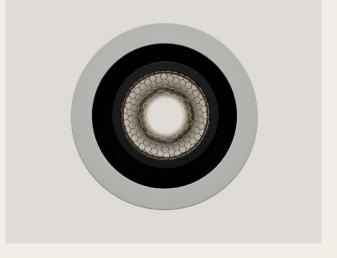

### Biwa

Biwa, the result of the partnership between BMLD and LEDS C4, is a small compact downlight designed for accent lighting. It allows you to create dramatic effects and play with the light and dark of the scene, illuminating elements within a space. It projects a crisp, clean, spot-free halo and is highly adjustable in both tilt and rotation.