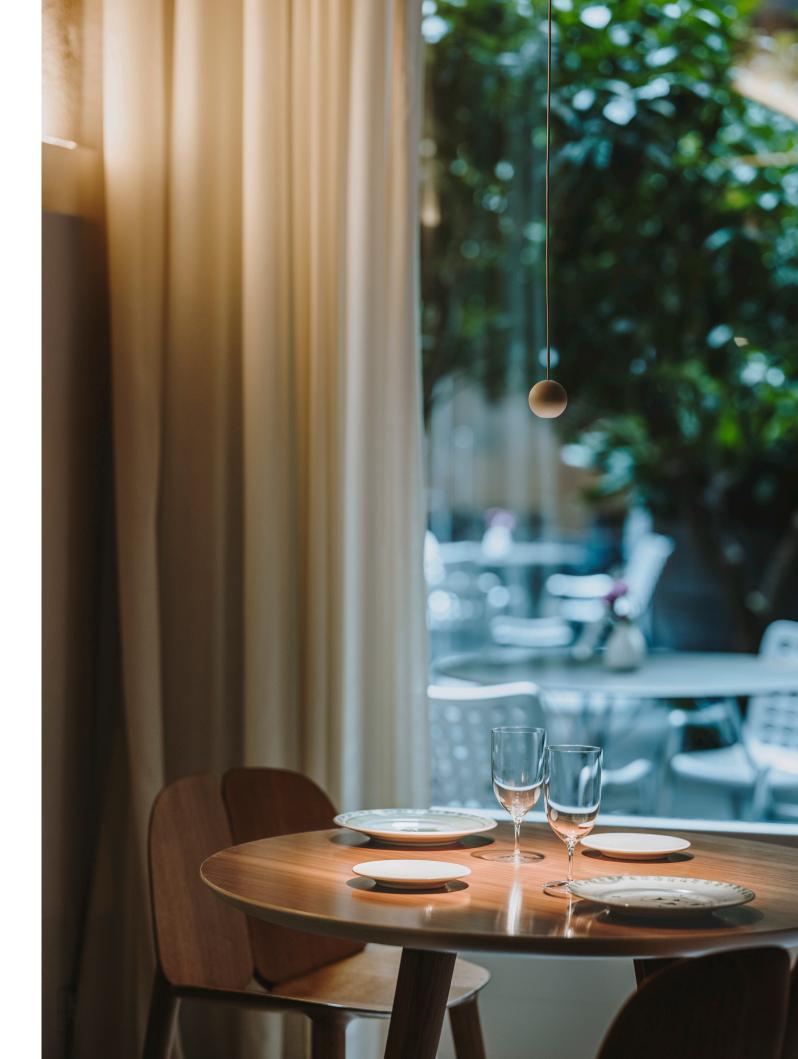

Vela is a cylindrical and delicate pendant that integrates perfectly into the space, highlighting any element it focuses on.

Punto is a spherical and minimalist pendant that places the entire emphasis on the use of light. A focused light, with a high chromatic reproduction and visual comfort.