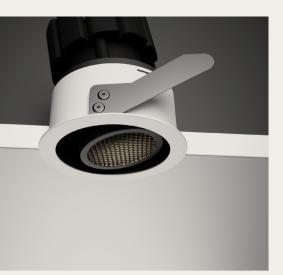

### Biwa

Biwa, the result of the partnership between BMLD and LEDS C4, is a small compact downlight designed for accent lighting. It allows you to create dramatic effects and play with the light and dark of the scene, illuminating elements within a space. It projects a crisp, clean, spot-free halo and is highly adjustable in both tilt and rotation.