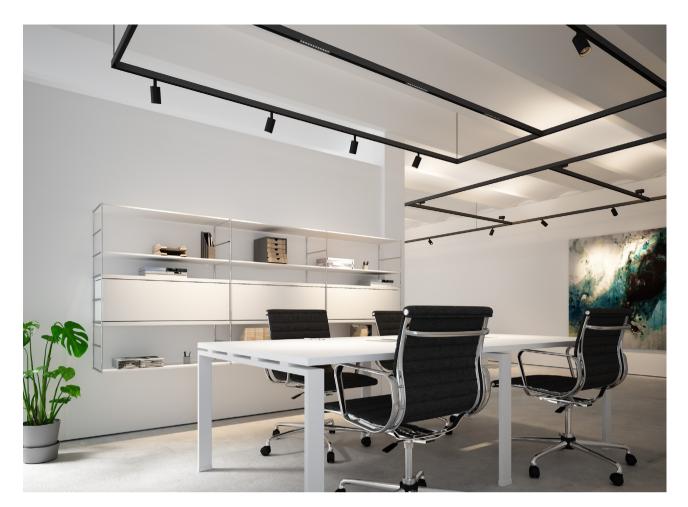

## Low voltage

Track 48 is a multi-use track system which combines a magnetic frame and low 48V track. This system can be installed vertically or horizontally along a wall or ceiling and then there is a choice of surface, recessed and suspended mounting options. Track 48 offers designers a greater flexibility in a lighting scheme as it can powers lots of different types of luminaires such as spot-lights, pendants and linear lights from one source. Coupled with the ability to adjust and move the light points at anytime which really suits multifunctional spaces such as restaurants.

The high-tech linear track Bento low voltage offers high visual confort and excellent optical control. It is intended for modern and contemporary spaces, where comfort and integration are of paramount importance, such as offices, communal areas in hotels, conference rooms and exhibition venues.